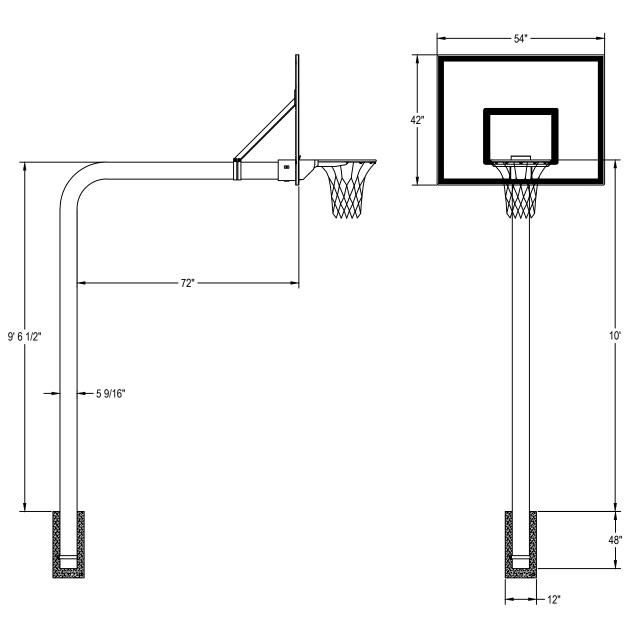

Pole shall be constructed of 5 9/16" outside diameter schedule 40 structural pipe and have a hot dipped galvanized finish. Design shall be a bent gooseneck style and allow for a 48" bury into the ground and a 72" extension from the front of the pole to the face of the backboard. Two 1 5/8" diameter, 13 ga. flow coated galvanized tubular braces shall support the top of the backboard and connect directly to the pole. Pole shall be designed so that the rim mounts directly to the horizontal pole section through the backboard to eliminate stress on the backboard during play. Pole systems without backboard support braces shall not be considered equal. Pole shall carry a limited lifetime warranty. Backboard shall be 42" x 54" and constructed of 1/2" clear unbreakable polycarbonate with a limited lifetime warranty. Polycarbonate shall be framed with aluminum extrusions with 7 ga. steel corner brackets and have a white border and shooters square. A tubular sub-frame shall be mounted to the rear of the backboard to provide support at the rim mounting location and provide threaded inserts for brace attachment on gooseneck playground systems. Backboard shall accept rims with 5" x 4" mounting pattern. Backboard shall carry a lifetime limited warranty. Rim shall be of a flexible type so as to absorb the player contact. Spring action shall be provided by a compression spring. Rim shall have a one-piece continuous wire net attachment system to accept nylon net (included). The rim shall be of an institutional quality with all structural components being no less than 3/16" thick. The ring shall be an official size 5/8" AISI 1018 cold drawn carbon steel and be supported by a 3/16" x 1 1/2" rim support that is welded around 180° of the bottom of the ring. A steel cover plate must enclose all internal mechanism. Rim shall be punched to mount on any front mount backboard, have a 1-year limited warranty and an orange powder coated finish. Mounting hardware shall be included. Rim shall be made in the USA. Installation to be completed in accordance with manufacturer's instructions. Do not scale drawings. Entire system shall weigh 440#.