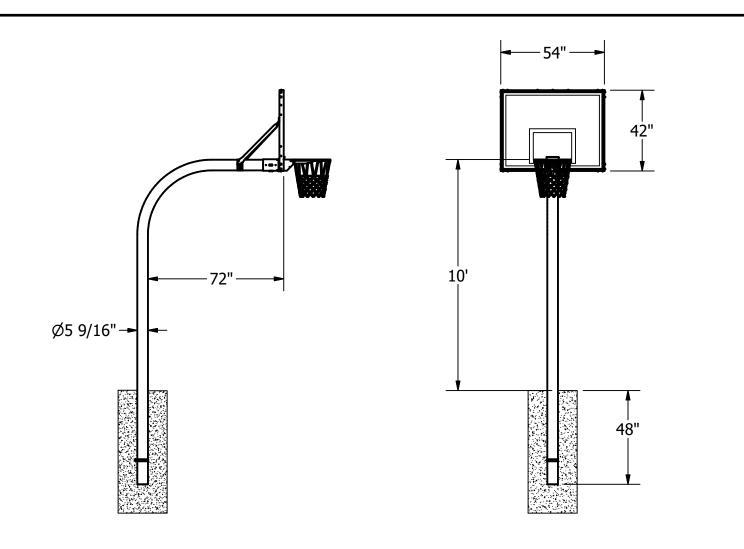

Pole shall be constructed of 5 9/16" outside diameter schedule 40 structural pipe and have a hot dipped galvanized finish. Design shall be a bent gooseneck style and allow for a 48" bury into the ground and a 72" extension from the front of the pole to the face of the backboard. Two 1 5/8" diameter, 13 ga. flow coated galvanized tubular braces shall support the top of the backboard and connect directly to the pole. Pole shall be designed so that the rim mounts directly to the horizontal pole section through the backboard to eliminate stress on the backboard during play. Pole systems without backboard support braces shall not be considered equal. Pole shall carry a limited lifetime warranty. Backboard shall be 42" x 54" and constructed of 1/2" clear unbreakable polycarbonate with a limited lifetime warranty. Polycarbonate shall be framed with aluminum extrusions with 7 ga. steel corner brackets and have a white border and shooters square. A tubular sub-frame shall be mounted to the rear of the backboard to provide support at the rim mounting location and provide threaded inserts for brace attachment on gooseneck playground systems. Backboard shall accept rims with 5" x 4" mounting pattern. Backboard shall carry a lifetime limited warranty. Rim shall be of a flexible type so as to absorb the player contact. Spring action shall be provided by a compression spring. Rim shall have a one-piece continuous wire net attachment system to accept nylon net (included). The rim shall be of an institutional quality with all structural components being no less than 3/16" thick. The ring shall be an official size 5/8" AISI 1018 cold drawn carbon steel and be supported by a 3/16" x 1 1/2" rim support that is welded around 180° of the bottom of the ring. A steel cover plate must enclose all internal mechanism. Rim shall be punched to mount on any front mount backboard, have a 1-year limited warranty and an orange powder coated finish. Mounting hardware shall be included. Rim shall be made in the USA. Installation to be completed in accordance with manufacturer's instructions. Do not scale drawings. Entire system shall weigh 440#