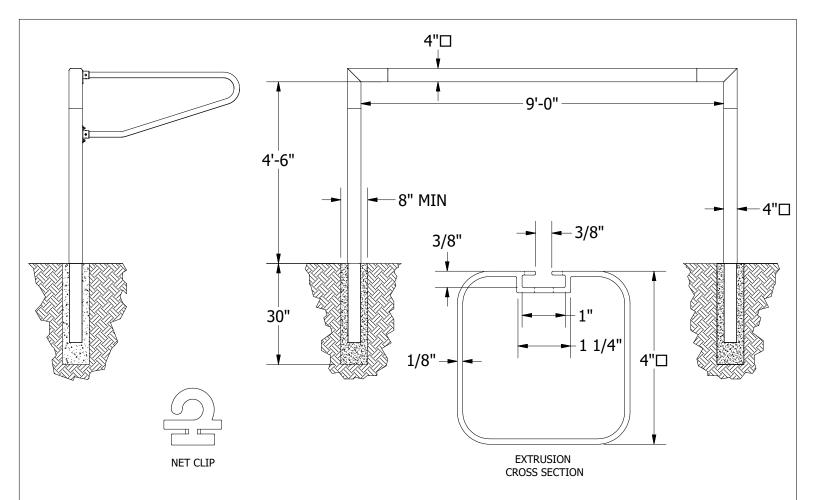

Face of goal shall be constructed of 4" square aluminum extrusions with a minimum 3/4" corner radii for safety and a minimum 1/8" wall thickness. Extrusions shall have a net track extruded in the rear face to allow net attachment using specially designed clips included with each system. Goal shall have a 9' wide and 4 1/2' high opening. Design shall allow for 24" of upright to be permanently buried in a 30" deep footing or installed in optional SC44S ground sleeves. Additional standard features shall include molded plastic net attachment clips, 4mm white nets, net zip ties and ground stakes. All components shall be finished with a textured white polyester powder coated finish. Goals shall carry a 5-year limited warranty. Competition nets are included in goal. Goal shall be shipped in multiple pieces, and require onsite assembly. Installation to be completed in accordance to manufacturer's instructions. Do not scale drawings. System shall weigh approximately 190#/pair.