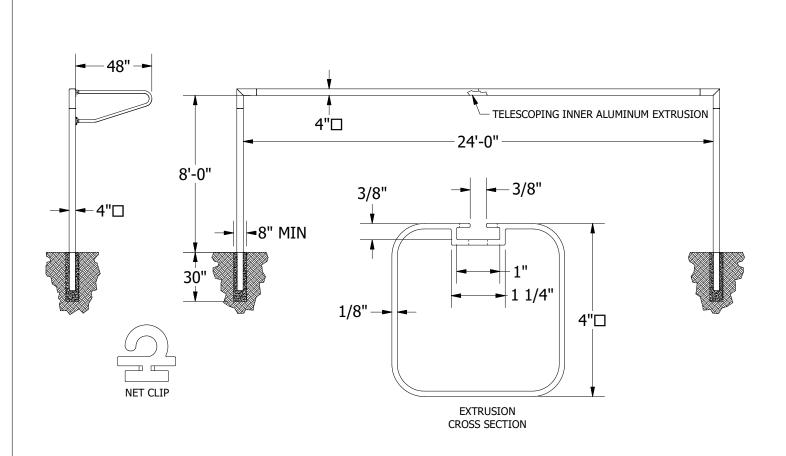

Face of goal shall be constructed of 4" square aluminum extrusions with a minimum 3/4" corner radii for safety and a minimum 1/8" wall thickness. 2 piece goal crossbar sections shall be connected by means of a telescoping inner aluminum extrusion using four hidden 3/8" x 1" hex bolts located on the rear of the crossbar. Extrusions shall have a net track extruded in the rear face to allow net attachment using specially designed clips included with each system. European style backstays and competition nets are included in goal. Goal shall have a 24' wide and 8' high opening. Design shall allow for 24" of upright to be permanently buried in a 30" deep footing or installed in optional SC44S ground sleeves. All components shall be finished with a textured white polyester powder coated finish. Goals shall meet all NCAA, NFHS and FIFA rules and carry a 5-year limited warranty. Goal shall be shipped in multiple pieces, and require onsite assembly. Installation to be completed in accordance to manufacturer's instructions. Do not scale drawings. System shall weigh approximately 460#/pair.

## PRODUCT SPECIFICATION

SC2480IGA 4" SQUARE SHOOTOUT™ ALUMINUM PERMANENT/SEMI PERMANENT SOCCER GOALS

REVISED 6/16/22 L.M.