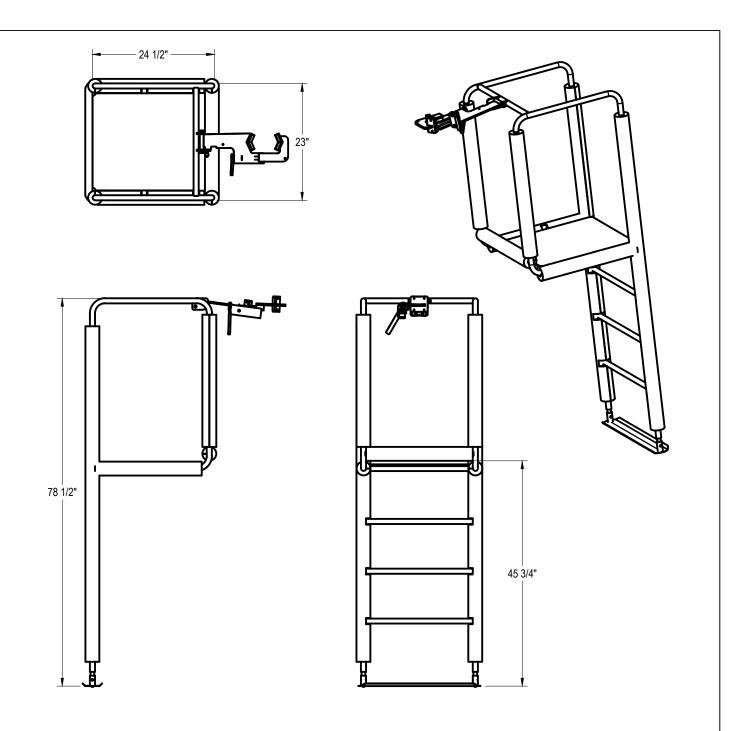

Perfect for Sand Court Volleyball Systems. Same great features as our indoor Clamp-on Officials Platform (VB73A), but with special sand skids instead of wheels to avoid sinking into the sand. Standard gray 1" thick player protection padding meets all NCAA, National High School Federation, USVBA rules. Powder coated 1" heavy wall tube construction. In addition to the gray, Black, Maroon, Navy, Royal and Scarlet padding is available at no additional cost. Other colors available for an additional charge. Five-year limited warranty on stand. Approx. shipping weight: 75#. Installation to be completed in accordance with manufacturer's instructions.