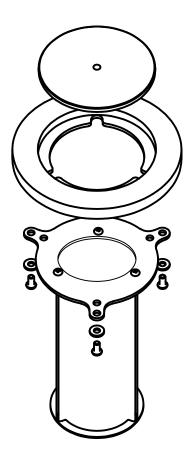

Floor socket shall be constructed of extruded aluminum with an interior diameter of 3". 7" outside diameter, gold anodized aluminum cover plate shall lift upward and swivel to allow tennis post installation. The cover shall rest in an 8" diameter gold anodized machined aluminum ring attached to the floor socket. When installed, the bottom of the socket will rest 10" from the finished floor. Installation shall be completed in accordance with manufacturer's instructions. Do not scale drawing. Each assembly shall weigh approximately 9#.

TN235 STANDARD 3" DIAMETER FLOOR SOCKETS FOR NON FLOATING FLOORS

REVISED 3/3/2022 L.M.

603 L Street, Lincoln, NE 68508 - Phone: (800) 247-7668 - Fax: (800) 638-0698 - www.bisoninc.com - info@bisoninc.com