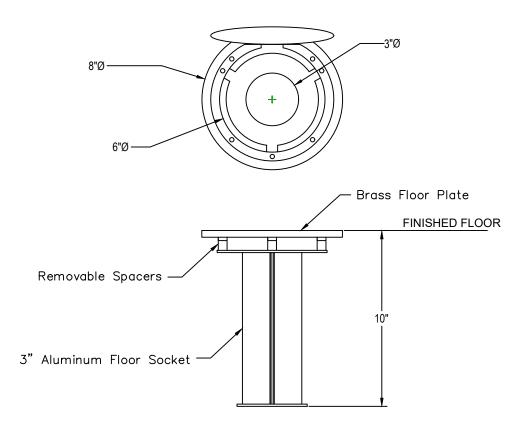

Floor sockets shall be extruded aluminum with an interior diameter of 3". Cover plates shall be constructed of machined cast brass with a hinged lid with a minimum opening of 6". Specify VB23LK for lockable floor plate. Three nylon spacers shall allow the socket to be installed perpendicular or slightly angled in relationship to the floor. When assembled for installation, the assembly shall be fixed for a socket depth of 10" from the finished floor to the bottom of the socket. Installation to be completed in accordance to manufacturer's instructions. Do not scale drawings. Each assembly shall weigh approximately 9#.