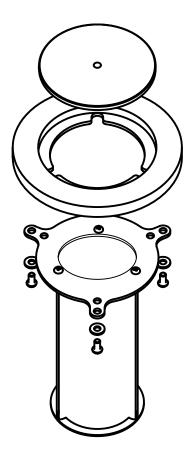

Floor socket shall be constructed of extruded aluminum with an interior diameter of 3". 7" outside diameter, gold anodized aluminum cover plate shall lift upward and swivel to allow volleyball post installation. The cover shall rest in an 8" diameter gold anodized machined aluminum ring attached to the floor socket. When installed, the bottom of the socket will rest 10" from the finished floor. Installation shall be completed in accordance with manufacturer's instructions. Do not scale drawing. Each assembly shall weigh approximately 9#.

. VB235 STANDARD 3" DIAMETER FLOOR SOCKETS FOR NON FLOATING FLOORS

REVISED 04/01/20

603 L Street, Lincoln, NE 68508 - Phone: (800) 247-7668 - Fax: (800) 638-0698 - www.bisoninc.com - info@bisoninc.com