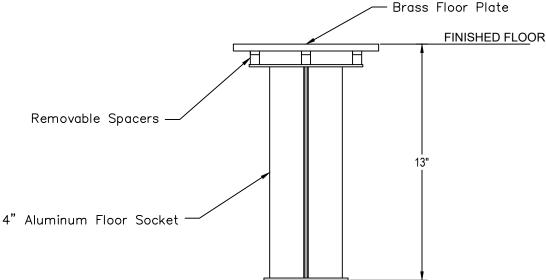

Floor sockets shall be extruded aluminum with an interior diameter of 4". Cover plates shall be constructed of machined cast brass with a hinged lid with a minimum opening of 6". Specify VB27LK for lockable floor plate. Three nylon spacers shall allow the socket to be installed perpendicular or slightly angled in relationship to the floor. When assembled for installation, the assembly shall be fixed for a socket depth of 13" from the finished floor to the bottom of the socket. Installation to be completed in accordance to manufacturer's instructions. Do not scale drawings. Each assembly shall weigh approximately 8#.