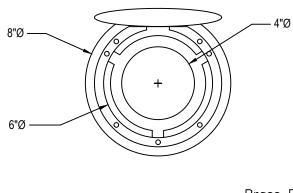

Floor sockets shall be extruded aluminum with an interior diameter of 4". Cover plates shall be constructed of machined cast brass with a hinged lid with a minimum opening of 6". Specify VB27LK for lockable floor plate. Three nylon spacers shall allow the socket to be installed perpendicular or slightly angled in relationship to the floor. When assembled for installation, the assembly shall be fixed for a socket depth of 13" from the finished floor to the bottom of the socket. Installation to be completed in accordance to manufacturer's instructions. Do not scale drawings. Each assembly shall weigh approximately 8#.