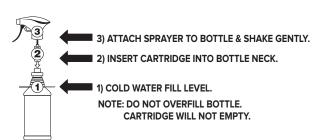

## **Directions**

- 1. Hold container with trigger sprayer attached 6-8 inches from surface and lightly spray surface.
- 2. Wipe clean with towel or cloth.
- 3. Save bottle and sprayer for re-use.

Cleans Faster And More Effectively Than The Competition.