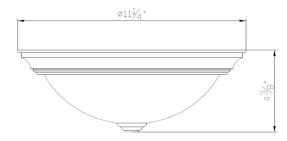

## **SPECIFICATIONS**

| MOUNTING:                 | Flush Mount                    | LED BRIGHTNESS (LUMENS):                | 1505        |
|---------------------------|--------------------------------|-----------------------------------------|-------------|
| SLOPED CEILING ADAPTABLE: | No                             | LED COLOR CORRELATED TEMPERATURE (CCT): | 3000K       |
| LAMP TYPE 1:              | I lamp 17W LED                 | LED COLOR RENDERING INDEX (CRI):        | 80          |
| BULB INCLUDED:            | No                             | LED EFFICACY:                           | 77.91       |
| WATTS PER BULB:           | 17W                            | LED AVERAGE RATED LIFE:                 | 50000 hours |
| TOTAL WATTAGE:            | 17W                            |                                         |             |
| DIMMABLE:                 | No                             | ENERGY EFFICIENT:                       | Yes         |
| MATERIAL CONSTRUCTION:    | Steel                          | LIGHTING AMPS:                          | N/A         |
| ASSEMBLED DIMENSIONS:     | 4.375" H x 11.25" L x 11.25" D | VOLTAGE:                                | 120V        |
| WEIGHT:                   | 4.00 lbs.                      |                                         |             |
|                           |                                |                                         |             |
| BACKPLATE DIMENSIONS:     | N/A                            |                                         |             |
| CANOPY/PLATE DIMENSIONS:  | N/A                            |                                         |             |
| glass/shade dimensions:   | 2.9" H × 8.5" L × 8.5" D       |                                         |             |
| GLASS/SHADE MATERIAL:     | Glass                          |                                         |             |
| GLASS/SHADE TYPE:         | Frosted                        |                                         |             |
| glass/shade color:        | White                          |                                         |             |