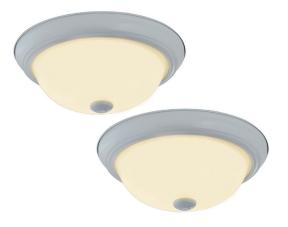

## 579177

## Hays 2-Pack 11" LED Ceiling Lights White





## **SPECIFICATIONS**

| MOUNTING:                 | Flush Mount                    | LED BRIGHTNESS (LUMENS):                | 1505        |
|---------------------------|--------------------------------|-----------------------------------------|-------------|
| SLOPED CEILING ADAPTABLE: | No                             | LED COLOR CORRELATED TEMPERATURE (CCT): | 3000K       |
| LAMP TYPE 1:              | I lamp 17W LED                 | LED COLOR RENDERING INDEX (CRI):        | 80          |
| BULB INCLUDED:            | No                             | LED EFFICACY:                           | 77.91       |
| WATTS PER BULB:           | 17W                            | LED AVERAGE RATED LIFE:                 | 50000 hours |
| TOTAL WATTAGE:            | 17W