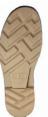

- Injection molded seamless construction provides 100% waterproof protection.
- Composite safety-toe meets ASTM F2413 M I/75 C/75 and does not transfer cold or set off metal detectors.
- Calf Relief Expansion (CRE)<sup>™</sup> expands up to 1.5 inches for more calf comfort.
- Flexible upper material stays supple in cold temperatures to make walking easier.
- Outsole material is soft for excellent slip resistance and absorbs shock when walking.
- Cleated outsole spits out debris for excellent gripping action.
- Removable polyurethane, contour insole features three layers to wick perspiration, promote faster drying and absorb shock for all day comfort.

Profile boots offer a balance of performance and price to help you look - and feel - good from any angle.

Cleated Outsole: Spits out debris for great traction.

**Contour Insole:** Cushioned removable polyurethane insole absorbs shock for added comfort. Style: CI124 Sizes S-XL