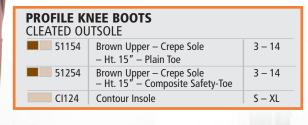

Profile boots offer a balance of performance and price to help you look - and feel - good from any angle.

Cleated Outsole: Spits out debris for great traction.

**Contour Insole:** Cushioned removable polyurethane insole absorbs shock for added comfort. Style: CI124 Sizes S-XL