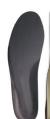

Profile boots offer a balance of performance and price to help you look - and feel - good from any angle.

Cleated Outsole: Spits out debris for great traction.

**Contour Insole:** Cushioned removable polyurethane insole absorbs shock for added comfort. Style: CI124 Sizes S-XL

| CONTOUR INSOLE SIZE CHART - CI124 |       |        |         |         |
|-----------------------------------|-------|--------|---------|---------|
| Sizes:                            | S     | M      | L       | XL      |
| Men's                             | 5 - 7 | 7 - 9  | 9 - 11  | 11 - 13 |
| Women's                           | 7 -9  | 9 - 11 | 11 - 13 |         |