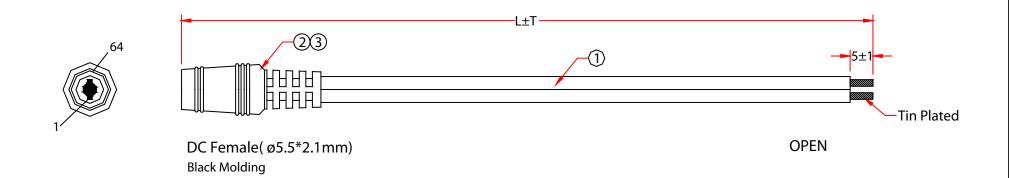

## Pin Assignment DC Female OPEN 1 Red Tinned Black Tinned

RoHS

| PART NO.   | L±T        |  |
|------------|------------|--|
| 10W1-42201 | 1 FT ±10mm |  |
| 10W1-42202 | 2 FT ±20mm |  |
| 10W1-42203 | 3 FT ±20mm |  |

|     |                                                       | Item Number: | 10W1-422xx                    |                |
|-----|-------------------------------------------------------|--------------|-------------------------------|----------------|
| 4   | 4                                                     |              | DC Power Socket to Bare Wire, |                |
| 3   | Black Molded PVC Hood                                 |              | DC Female to Open End         |                |
| 2   | DC ø5.5*2.1mm, Female (Black Insulator Nickel Plated) | Drawn by:    | JL                            |                |
| 1   | UL2468 22#*2F(Red/Black), OD=1.6*3.2mm, PVC Jacket    | Approved by: | MAC                           | 888-212-8295   |
| No. | Specifications                                        | ID:          | 19                            | CableWholesale |