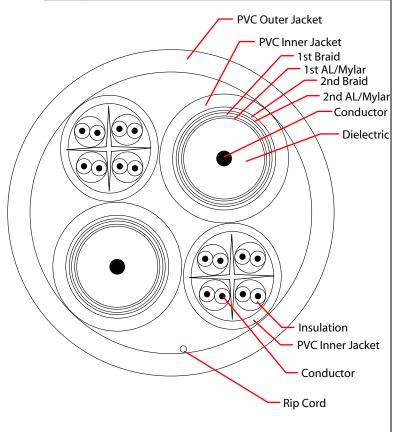

| Description  | 2 x CAT6 + 2 x RG6 C | Quad Shield              |                 |  |
|--------------|----------------------|--------------------------|-----------------|--|
| ltem         |                      | Specification            |                 |  |
| Conductor    | AWG                  | 23 AWG                   | 18 AWG          |  |
|              | Material             | Bare Copper              | CCS             |  |
|              | Cond. Size           | 1/0.57mm                 | 1/1.02mm        |  |
| Insulation   | Min. Avg. Thick      | 0.21mm                   | 1.78mm          |  |
|              | Material             | PE                       | FPE             |  |
|              | O.D.                 | 1.01±0.03mm              | 4.57±0.08mm     |  |
| 1st AL-My;ar | Size                 | /                        | 25% Overlap     |  |
|              | Material             | /                        | Aluminium       |  |
| 1st Braid    | Size                 | /                        | 16/5/0.12mm     |  |
|              | Coverage             | /                        | >=60%           |  |
| 2nd AL-My;ar | Size                 | /                        | 25% Overlap     |  |
|              | Material             | /                        | Aluminium       |  |
| 2nd Braid    | Size                 | /                        | 16/3/0.12mm     |  |
|              | Coverage             | /                        | >=40%           |  |
|              | Min. Avg. Thick      | 0.50mm                   | 0.65mm          |  |
| Inner Jacket | Material             | PVC                      | PVC             |  |
|              | Color                | Blue and Grey            | White and Black |  |
|              | O.D.                 | 6.20±0.20mm              | 7.40±0.10mm     |  |
|              | Min. Avg. Thick      | 0.75mm                   |                 |  |
| Jacket       | Material             | PVC                      |                 |  |
|              | Color                | Green                    |                 |  |
|              | O.D.                 | 16.5 <sup>±</sup> 0.20mm |                 |  |