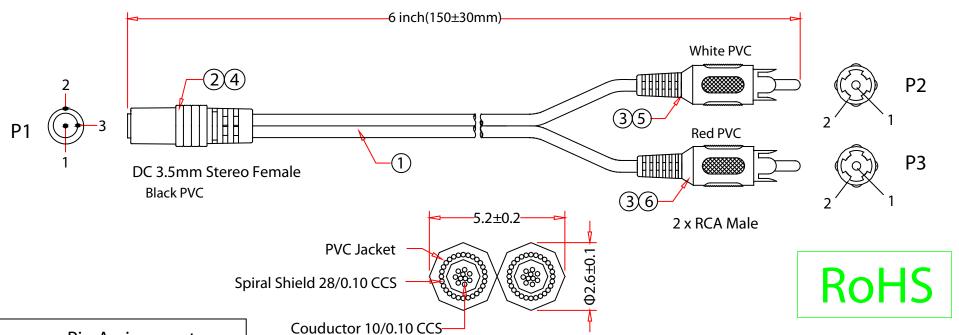

| Rev. | Description | Date    |
|------|-------------|---------|
| Α    |             | 12-2020 |

| Pi                   | Pin Assignment |         |  |  |  |  |  |  |
|----------------------|----------------|---------|--|--|--|--|--|--|
| P1                   | P2             | P3      |  |  |  |  |  |  |
| DC 3.5 ST/F          | White RCA      | Red RCA |  |  |  |  |  |  |
| 1 ——<br>2 ——<br>3 —— | 2<br>1         | 2<br>1  |  |  |  |  |  |  |

## **Cross Section**

## **NOTES:**

- 1.Electrical Test:
- (1)100% Open Short & Miswire Test.
- (2) Insulation Resistance 5  $M\Omega$

| 6   | Red Molded PVC                                                            | January Niverschaus 2001 01201 |                                               |                              |
|-----|---------------------------------------------------------------------------|--------------------------------|-----------------------------------------------|------------------------------|
| 5   | White Molded PVC                                                          | Item Number:                   | 30S1-01261                                    |                              |
| 4   | Black Molded PVC                                                          | Title:                         | 3.5mm Stereo to Dual RCA Audio Adapter Cable, |                              |
| 3   | RCA Male, Nickel Plated                                                   |                                | 3.5mm Female to Dual                          | RCA Male (Red/White), 6 inch |
| 2   | DC 3.5mm Stereo Female, Nickel Plated                                     | Drawn by:                      | JL                                            | <u> </u>                     |
| 1   | [(10/0.10 CCS)*1C+Spiral(28/0.10 CCS)]*2F,OD: 2.6*5.2mm, Black PVC Jacket | Approved by:                   | MAC                                           | 888-212-8295                 |
| No. | Specifications                                                            | ID:                            | 1                                             | CableWholesale               |