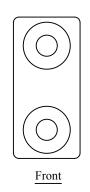

|                                                                |                                   | TITLE          | 2 x R | CA Female / 1 x 3.5mm |
|----------------------------------------------------------------|-----------------------------------|----------------|-------|-----------------------|
|                                                                |                                   | MATERIAL       |       | SCALE                 |
| 3                                                              | 3 Black Molded PVC                |                | Α     | UNIT                  |
| 2                                                              | 2 RCA Female, Shell Nickel Plated |                | A     | ONII                  |
| 1 DC3.5mm Stereo Female, Insulation Black, Shell Nickel Plated |                                   | DRAWING<br>NO: |       |                       |
| NO.                                                            | SPECIFICATIONS                    |                |       |                       |
| BOM LIST                                                       |                                   |                |       |                       |