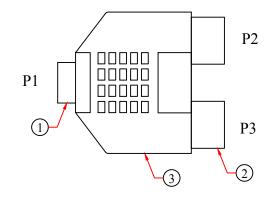

| REV. | DESCRIPTION | DATE    |
|------|-------------|---------|
| A    |             | 10-2012 |
|      |             |         |

DC3.5mm Stereo Female

| Pin Assignment |  |  |  |  |
|----------------|--|--|--|--|
| P1 1           |  |  |  |  |