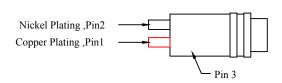

| REV. | DESCRIPTION | DATE    |
|------|-------------|---------|
| A    |             | 10-2012 |
|      |             |         |

DC3.5mm Stereo Female

| Pin Assignment |  |  |  |  |
|----------------|--|--|--|--|
| P1 1           |  |  |  |  |