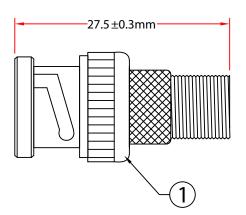

| REV. | DESCRIPTION | DATE    |
|------|-------------|---------|
| Α    |             | 05-2012 |
|      |             |         |

**BNC Male** 

F-Pin Female

|          |                                                |          | 30X3-03100                      |       | DRAWER | JL           |           |
|----------|------------------------------------------------|----------|---------------------------------|-------|--------|--------------|-----------|
|          |                                                |          | F-Pin Female / BNC Male Adapter |       |        | CHECKED      |           |
|          |                                                |          |                                 |       |        | APPROVED     |           |
|          |                                                | MATERIAL |                                 | SCALE |        |              |           |
| 3        |                                                | REV.     | Α                               | UNIT  | INCH   |              |           |
| 2        | 2                                              |          |                                 | !     |        |              |           |
| 1        | F-Pin Female to BNC Male ,Shell: Nickel Plated |          |                                 |       |        | <u> </u>     |           |
| NO.      | SPECIFICATIONS                                 |          | <del> </del>                    |       |        | 888-212-8295 |           |
| BOM LIST |                                                |          |                                 |       | 41     | CableWho     | olesale • |