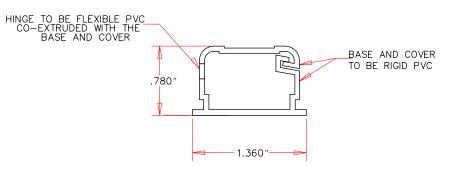

## NOTES:

1. UOM: 120' / Ctn

2. Installation Temperature Range:-18°C to 45°C

3. Operating Temperature:-18°C to 58°C

4. This is a box of 20

| PART NO.     | COLOR |
|--------------|-------|
| 31R2-000IVBX | Ivory |
| 31R2-000WHBX | White |

| ITEM NUMBER    | 31R2-000xx                             |                       |      | DRAWER           | JL |  |
|----------------|----------------------------------------|-----------------------|------|------------------|----|--|
| TITLE          | 1.25 inch Surface Mount Cable Raceway, |                       |      | CHECKED          |    |  |
|                | Stra                                   | Straight 6 FT Section |      |                  |    |  |
| MATERIAL       |                                        | SCALE                 |      |                  |    |  |
| REV.           | A                                      | UNIT                  | INCH |                  |    |  |
| DRAWING<br>NO: |                                        |                       |      | 888-212-8295     |    |  |
| ID (NO.)       | 271                                    |                       |      | CableWholesale • |    |  |