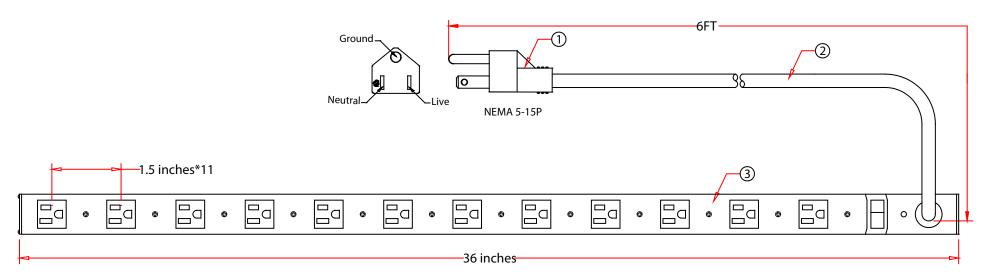

## **Features**

, 12 Outlets

Power Input: 120V AC

Power Output: 15AMP

Lighted ON/OFF switch

Integrated Circuit Breaker; Overload Protection

14AWG 6ft Power Cord

Length: 36 inches

1.5 inches of spacing between each outlet

Rack hinges on the end so you can mount the power strip onto a rackmount, wall, table, etc.

| UL listed - meets and exceeds rigorous safety requirements |                                          | Item Number: | 51W2-22106                                                                                          |                |  |
|------------------------------------------------------------|------------------------------------------|--------------|-----------------------------------------------------------------------------------------------------|----------------|--|
| 4                                                          |                                          | Title:       | 12 Outlet Vertical Rackmount Power Distribution<br>Unit (PDU), Power Strip, 15A with 6ft Power Cord |                |  |
| 3                                                          | 12 Outlet Strip                          | Drawn by:    | 11                                                                                                  |                |  |
| 2                                                          | UL/CSA Approved NEMA 5-15P, Color: Black | Diawii by.   | JL .                                                                                                |                |  |
| 1                                                          | UL/CSA Approved 14AWG x 3C,Color: Black  | Approved by: | MAC                                                                                                 | 888-212-8295   |  |
| No.                                                        | Specifications                           | ID:          | 19                                                                                                  | CableWholesale |  |