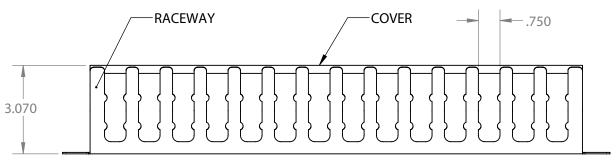

## RoHS

No.

Specifications

| Dimensions Are in Inches<br>Tolerances:<br>Fractional 1/8<br>Angular: Bend 1 Degree<br>Two Place Decimal ±0.3<br>Three Place Decimal ±0.1 | Item Number: | 61B3-11112                           |                                |
|-------------------------------------------------------------------------------------------------------------------------------------------|--------------|--------------------------------------|--------------------------------|
|                                                                                                                                           | Title:       | Finger Duct Cable Manager, 2U, Black |                                |
|                                                                                                                                           | Drawn by:    | JL                                   |                                |
|                                                                                                                                           | Approved by: | MAC                                  | 888-212-8295<br>CableWholesale |
|                                                                                                                                           | ID:          | 196                                  | CableWholesale                 |