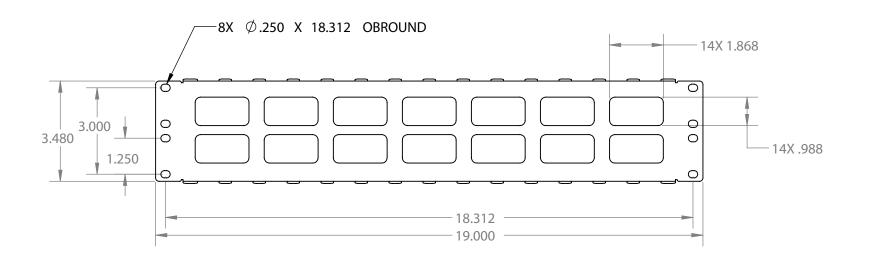

## RoHS

No.

Specifications

| Dimensions Are in Inches<br>Tolerances:<br>Fractional 1/8<br>Angular: Bend 1 Degree<br>Two Place Decimal ±0.3<br>Three Place Decimal ±0.1 | Item Number: | 61B3-11112                           |                                |
|-------------------------------------------------------------------------------------------------------------------------------------------|--------------|--------------------------------------|--------------------------------|
|                                                                                                                                           | Title:       | Finger Duct Cable Manager, 2U, Black |                                |
|                                                                                                                                           | Drawn by:    | JL                                   |                                |
|                                                                                                                                           | Approved by: | MAC                                  | 888-212-8295<br>CableWholesale |
|                                                                                                                                           | ID:          | 196                                  | CableWholesale                 |