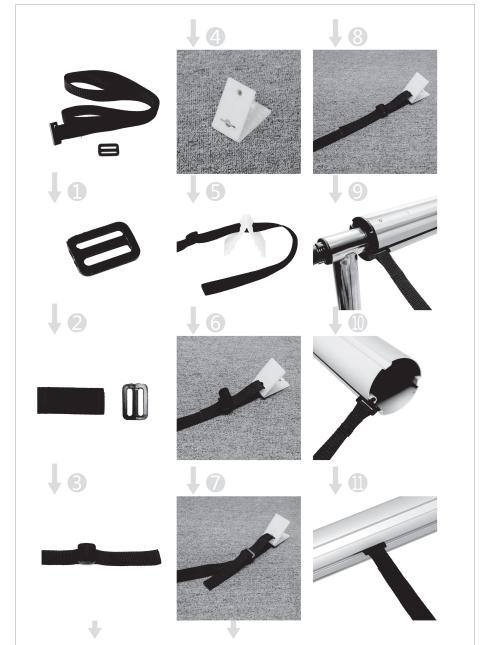

ady and stable surface.
- ⚠ Keep all small parts and packaging materials for this product away from babies and children as they potentially pose a serious choking hazard.

# **Inground Pool Cover Reel**



| Ref | Qty    |
|-----|--------|
| #1  | 1      |
| #2  | 1      |
| #3  | 1      |
| #4  | 1      |
| #5  | 2      |
| #6  | 1      |
| #7  | 1      |
| #8  | 1      |
| #9  | 1      |
| #10 | 1      |
| #11 | 2      |
| #12 | 4      |
| #13 | □6 □12 |
| #14 | 1      |
| #15 | 1      |
| #16 | 4      |
| #17 | 2      |
| #18 | 1      |
| #19 | 1      |
| #20 | 8      |
| #21 | 8      |
| #22 | 8      |
|     |        |



BA7581-22: Total 3 tubes. 1 of Tube A inside of Tube B.



BA7582-22: Total 5 tubes. 2 of Tube A inside of Tube B.





### **Solar Cover Reel Straps Kit Assembly**











#### Welcome to visit our website and purchase our quality products!

Your suggestions and comments for COSTWAY are really important to us! We sincerely solicit you to go back to our shop and leave a good rating in just a simple click. It would be quite encouraging if you could kindly do so like below:

#### ★★★★ Great products so far

February 24, 2019

Great products so far. Fast delivery, easy setup, and working without any issues.

With your inspiring rating, COSTWAY will be more consistent to offer you EASY SHOPPING EXPERIENCE, GOOD PRODUCTS and EFFICIENT SERVICE!

US office: Fontana, California

**UK office: Ipswich** 



- \* Reward Points
- \* Exclusive Customer Service
- \* Personalized Recommendations
- \* Permanent Shopping Cart
- \* Order History

5 Star Rating

★★★★★