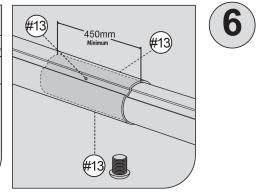

# **Inground Pool Cover Reel**

| Ref | Qty    |
|-----|--------|
| #1  | 1      |
| #2  | 1      |
| #3  | 1      |
| #4  | 1      |
| #5  | 2      |
| #6  | 1      |
| #7  | 1      |
| #8  | 1      |
| #9  | 1      |
| #10 | 1      |
| #11 | 2      |
| #12 | 4      |
| #13 | □6 □12 |
| #14 | 1      |
| #15 | 1      |
| #16 | 4      |
| #17 | 2      |
| #18 | 1      |
| #19 | 1      |
| #20 | 8      |
| #21 | 8      |
| #22 | 8      |
|     |        |