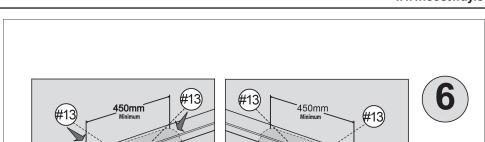

# **Inground Pool Cover Reel**

| Ref | Qty    |
|-----|--------|
| #1  | 1      |
| #2  | 1      |
| #3  | 1      |
| #4  | 1      |
| #5  | 2      |
| #6  | 1      |
| #7  | 1      |
| #8  | 1      |
| #9  | 1      |
| #10 | 1      |
| #11 | 2      |
| #12 | 4      |
| #13 | □6 □12 |
| #14 | 1      |
| #15 | 1      |
| #16 | 4      |
| #17 | 2      |
| #18 | 1      |
| #19 | 1      |
| #20 | 8      |
| #21 | 8      |
| #22 | 8      |
|     |        |