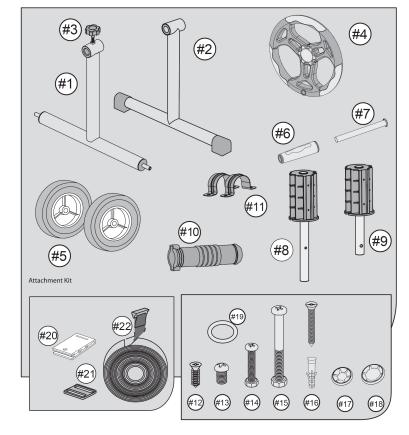

# **Inground Pool Cover Reel**

| Ref | Qty    |
|-----|--------|
| #1  | 1      |
| #2  | 1      |
| #3  | 1      |
| #4  | 1      |
| #5  | 2      |
| #6  | 1      |
| #7  | 1      |
| #8  | 1      |
| #9  | 1      |
| #10 | 1      |
| #11 | 2      |
| #12 | 4      |
| #13 | □6 □12 |
| #14 | 1      |
| #15 | 1      |
| #16 | 4      |
| #17 | 2      |
| #18 | 1      |
| #19 | 1      |
| #20 | 8      |
| #21 | 8      |
| #22 | 8      |
|     |        |