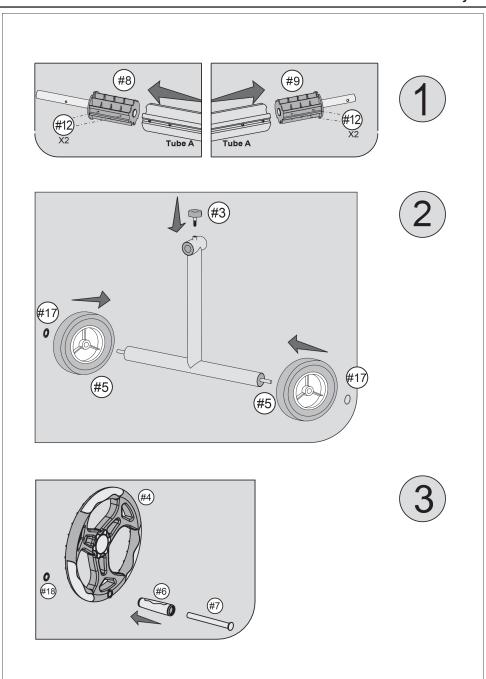

# **Inground Pool Cover Reel**

| Ref | Qty    |
|-----|--------|
| #1  | 1      |
| #2  | 1      |
| #3  | 1      |
| #4  | 1      |
| #5  | 2      |
| #6  | 1      |
| #7  | 1      |
| #8  | 1      |
| #9  | 1      |
| #10 | 1      |
| #11 | 2      |
| #12 | 4      |
| #13 | □6 □12 |
| #14 | 1      |
| #15 | 1      |
| #16 | 4      |
| #17 | 2      |
| #18 | 1      |
| #19 | 1      |
| #20 | 8      |
| #21 | 8      |
| #22 | 8      |
|     |        |

BA7581-22: Total 3 tubes. 1 of Tube A inside of Tube B.

BA7582-22: Total 5 tubes. 2 of Tube A inside of Tube B.