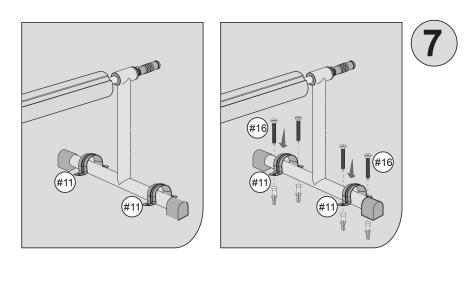

# **Inground Pool Cover Reel**

| Ref | Qty    |
|-----|--------|
| #1  | 1      |
| #2  | 1      |
| #3  | 1      |
| #4  | 1      |
| #5  | 2      |
| #6  | 1      |
| #7  | 1      |
| #8  | 1      |
| #9  | 1      |
| #10 | 1      |
| #11 | 2      |
| #12 | 4      |
| #13 | □6 □12 |
| #14 | 1      |
| #15 | 1      |
| #16 | 4      |
| #17 | 2      |
| #18 | 1      |
| #19 | 1      |
| #20 | 8      |
| #21 | 8      |
| #22 | 8      |
|     |        |