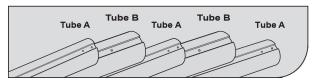

BA7581-22: Total 3 tubes. 1 of Tube A inside of Tube B.

BA7582-22: Total 5 tubes. 2 of Tube A inside of Tube B.