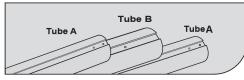

BA7581-22: Total 3 tubes. 1 of Tube A inside of Tube B.

BA7582-22: Total 5 tubes. 2 of Tube A inside of Tube B.