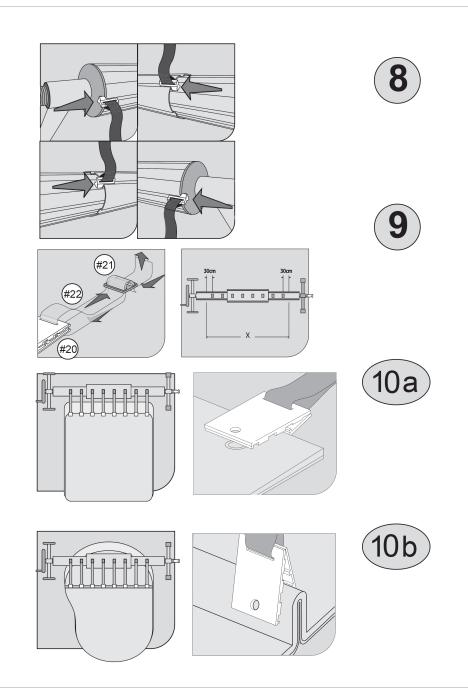

stable surface.
- ⚠ Keep all small parts and packaging materials for this product away from babies and children as they potentially pose a serious choking hazard.

# **Inground Pool Cover Reel**



| Ref | Qty    |
|-----|--------|
| #1  | 1      |
| #2  | 1      |
| #3  | 1      |
| #4  | 1      |
| #5  | 2      |
| #6  | 1      |
| #7  | 1      |
| #8  | 1      |
| #9  | 1      |
| #10 | 1      |
| #11 | 2      |
| #12 | 4      |
| #13 | □6 □12 |
| #14 | 1      |
| #15 | 1      |
| #16 | 4      |
| #17 | 2      |
| #18 | 1      |
| #19 | 1      |
| #20 | 8      |
| #21 | 8      |
| #22 | 8      |
|     |        |



BA7581-22: Total 3 tubes. 1 of Tube A inside of Tube B.



BA7582-22: Total 5 tubes. 2 of Tube A inside of Tube B.





### **Solar Cover Reel Straps Kit Assembly**











#### Welcome to visit our website and purchase our quality products!

Your suggestions and comments for COSTWAY are really important to us! We sincerely solicit you to go back to our shop and leave a good rating in just a simple click. It would be quite encouraging if you could kindly do so like below:

#### ★★★★ Great products so far

February 24, 2019

Great products so far. Fast delivery, easy setup, and working without any issues.

With your inspiring rating, COSTWAY will be more consistent to offer you EASY SHOPPING EXPERIENCE, GOOD PRODUCTS and EFFICIENT SERVICE!

US office: Fontana, California

**UK office: Ipswich** 



- \* Reward Points
- \* Exclusive Customer Service
- \* Personalized Recommendations
- \* Permanent Shopping Cart
- \* Order History

5 Star Rating

★★★★★

We wou