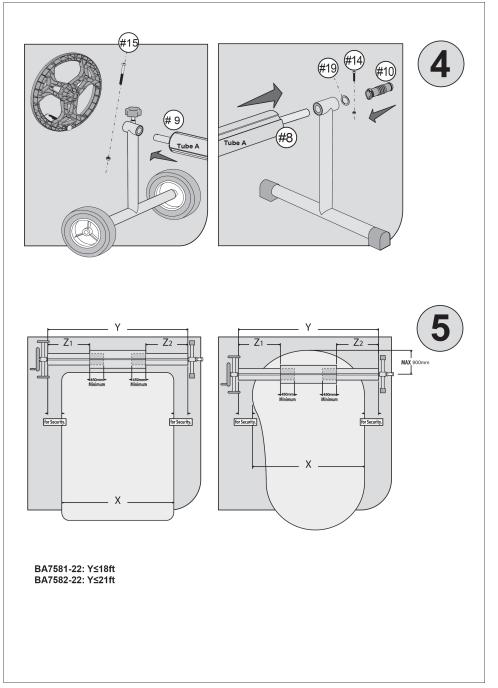

# **Inground Pool Cover Reel**

| Ref | Qty    |
|-----|--------|
| #1  | 1      |
| #2  | 1      |
| #3  | 1      |
| #4  | 1      |
| #5  | 2      |
| #6  | 1      |
| #7  | 1      |
| #8  | 1      |
| #9  | 1      |
| #10 | 1      |
| #11 | 2      |
| #12 | 4      |
| #13 | □6 □12 |
| #14 | 1      |
| #15 | 1      |
| #16 | 4      |
| #17 | 2      |
| #18 | 1      |
| #19 | 1      |
| #20 | 8      |
| #21 | 8      |
| #22 | 8      |
|     |        |