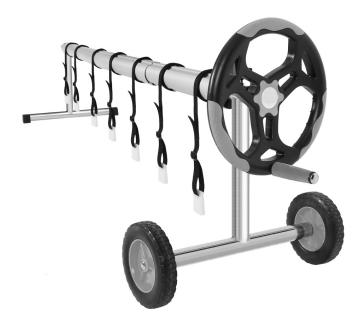

# **Inground Pool Cover Reel**

| Ref | Qty    |
|-----|--------|
| #1  | 1      |
| #2  | 1      |
| #3  | 1      |
| #4  | 1      |
| #5  | 2      |
| #6  | 1      |
| #7  | 1      |
| #8  | 1      |
| #9  | 1      |
| #10 | 1      |
| #11 | 2      |
| #12 | 4      |
| #13 | □6 □12 |
| #14 | 1      |
| #15 | 1      |
| #16 | 4      |
| #17 | 2      |
| #18 | 1      |
| #19 | 1      |
| #20 | 8      |
| #21 | 8      |
| #22 | 8      |
|     |        |