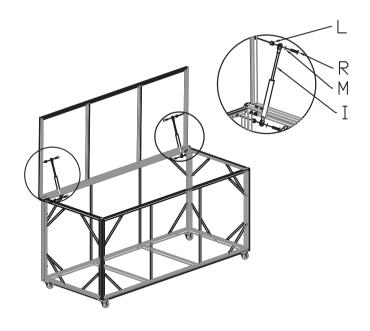

# **Before You Start**

- $\triangle$  Please read all instructions carefully.
- A Retain instructions for future reference.
- A Separate and count all parts and hardware.
- We recommend that, where possible, all items are assembled near to the area in which they will be placed in use, to avoid moving the product unnecessarily once assembled.
- Always place the product on a flat, steady and stable surface.
- Keep all small parts and packaging materials for this product away from babies and children as they potentially pose a serious choking hazard.