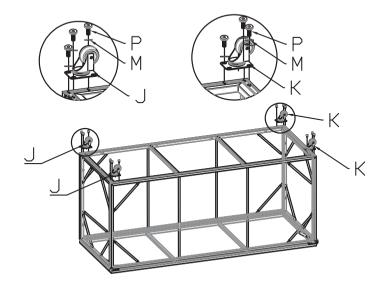

# **Before You Start**

- $\triangle$  Please read all instructions carefully.
- A Retain instructions for future reference.
- A Separate and count all parts and hardware.
- We recommend that, where possible, all items are assembled near to the area in which they will be placed in use, to avoid moving the product unnecessarily once assembled.
- Always place the product on a flat, steady and stable surface.
- Keep all small parts and packaging materials for this product away from babies and children as they potentially pose a serious choking hazard.