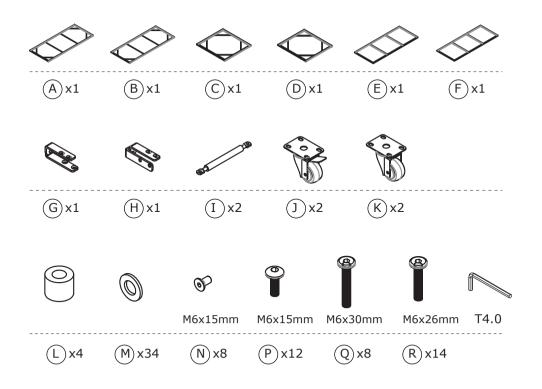

# **Before You Start**

- $\triangle$  Please read all instructions carefully.
- A Retain instructions for future reference.
- A Separate and count all parts and hardware.
- We recommend that, where possible, all items are assembled near to the area in which they will be placed in use, to avoid moving the product unnecessarily once assembled.
- Always place the product on a flat, steady and stable surface.
- Keep all small parts and packaging materials for this product away from babies and children as they potentially pose a serious choking hazard.