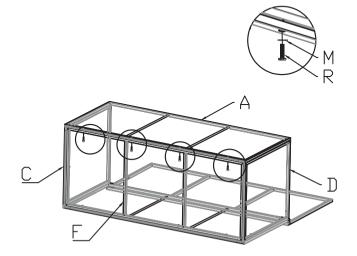

# **Before You Start**

- $\triangle$  Please read all instructions carefully.
- A Retain instructions for future reference.
- A Separate and count all parts and hardware.
- We recommend that, where possible, all items are assembled near to the area in which they will be placed in use, to avoid moving the product unnecessarily once assembled.
- Always place the product on a flat, steady and stable surface.
- Keep all small parts and packaging materials for this product away from babies and children as they potentially pose a serious choking hazard.