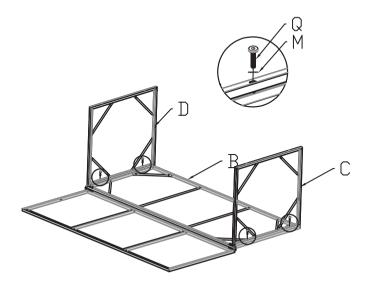

# **Before You Start**

- $\triangle$  Please read all instructions carefully.
- A Retain instructions for future reference.
- A Separate and count all parts and hardware.
- We recommend that, where possible, all items are assembled near to the area in which they will be placed in use, to avoid moving the product unnecessarily once assembled.
- Always place the product on a flat, steady and stable surface.
- Keep all small parts and packaging materials for this product away from babies and children as they potentially pose a serious choking hazard.