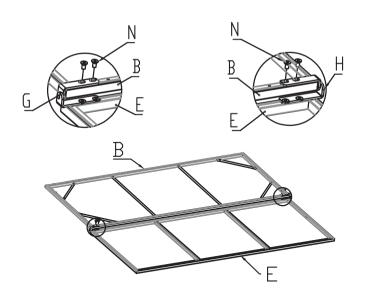

# **Before You Start**

- $\triangle$  Please read all instructions carefully.
- A Retain instructions for future reference.
- A Separate and count all parts and hardware.
- We recommend that, where possible, all items are assembled near to the area in which they will be placed in use, to avoid moving the product unnecessarily once assembled.
- Always place the product on a flat, steady and stable surface.
- Keep all small parts and packaging materials for this product away from babies and children as they potentially pose a serious choking hazard.