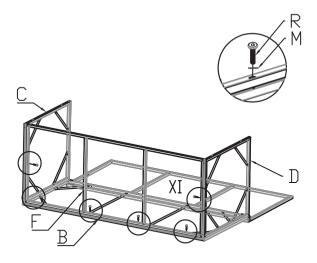

# **Before You Start**

- $\triangle$  Please read all instructions carefully.
- A Retain instructions for future reference.
- A Separate and count all parts and hardware.
- We recommend that, where possible, all items are assembled near to the area in which they will be placed in use, to avoid moving the product unnecessarily once assembled.
- Always place the product on a flat, steady and stable surface.
- Keep all small parts and packaging materials for this product away from babies and children as they potentially pose a serious choking hazard.