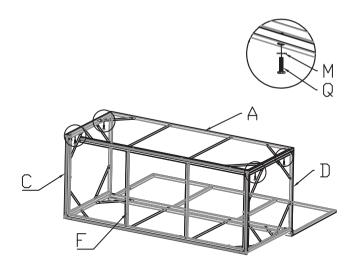

# **Before You Start**

- $\triangle$  Please read all instructions carefully.
- A Retain instructions for future reference.
- A Separate and count all parts and hardware.
- We recommend that, where possible, all items are assembled near to the area in which they will be placed in use, to avoid moving the product unnecessarily once assembled.
- Always place the product on a flat, steady and stable surface.
- Keep all small parts and packaging materials for this product away from babies and children as they potentially pose a serious choking hazard.