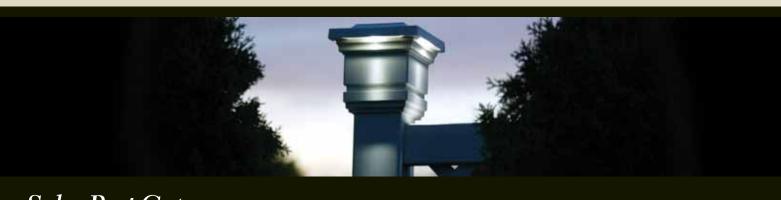

## Classy Solar Post Cap

4"x4" Model #SL074

White

4"x4" Model #SL074

Tan

Attractive traditional design our Classy post cap is engineered to provide up to 12 hours of light automatically every night. Fabricated with 4 high output LED's that cast a bright white light downward onto the side walls of the cap, creating a unique ambience. Available in white or tan.

- High Performance solar lights stays lit for up to 12 hours
- Casts a beautiful white light downward onto the outside walls of the cap and surrounding area
- Lights up automatically every night
- 4 High output LED's for brilliant white light
- 2 long life AA NiCad rechargeable batteries included
- Available in white or tan PVC
- Will fit over a 4"x4" PVC post
- Adapter for a 5"x5" PVC post is also available
- 4"x4" Model # SL074 / 5"x5" adapter Model # CC055A