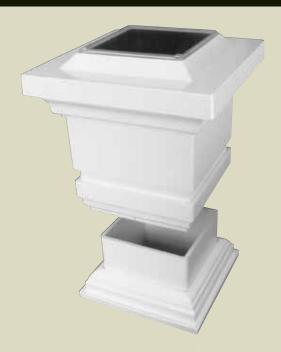

## Classy Solar Post Cap

4"x4" Model #SL074

White

4"x4" Model #SL074

Tan

Attractive traditional design our Classy post cap is engineered to provide up to 12 hours of light automatically every night. Fabricated with 4 high output LED's that cast a bright white light downward onto the side walls of the cap, creating a unique ambience. Available in white or tan.

- High Performance solar lights stays lit for up to 12 hours
- Casts a beautiful white light downward onto the outside walls of the cap and surrounding area
- Lights up automatically every night
- 4 High output LED's for brilliant white light
- 2 long life AA NiCad rechargeable batteries included
- Available in white or tan PVC
- Will fit over a 4"x4" PVC post
- Adapter for a 5"x5" PVC post is also available
- 4"x4" Model # SL074 / 5"x5" adapter Model # CC055A