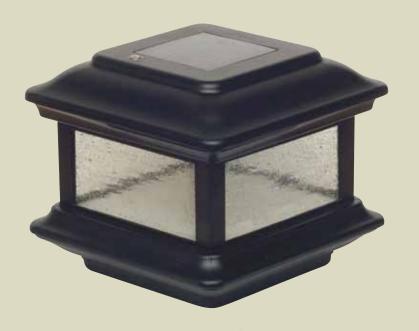

## Colonial Solar Post Cap

Black

Fabricated from durable cast aluminum the Colonial post cap is designed to fit over 4" x 4" wood posts. The attractive Colonial is complimented by using real pebbled glass panels. Built to our stringent quality standards it will stay lit for up to 12 hours.

- High Performance solar lights stays lit for up to 12 hours
- Lights up automatically every night / auto off switch
- 2 High output LED's for brilliant white light
- 2 long life AA NiCad rechargeable batteries included
- Available in powder coated black aluminum
- Will fit over a nominal 4"x4" wood post (actual dimensions: 3-5/8"x3-5/8")