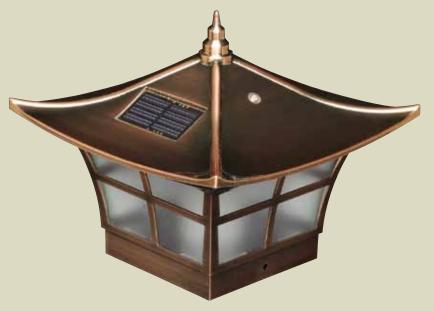

## Ambience Solar Post Cap

4"x4" Model #SL094

Copper

5"x5" Model #SL092

White

Our Ambience post caps have two unique LED's that provide a warm yellow light with the effect of a lit candle. Attractively designed in a Japanese garden style, the Ambience is available in traditional PVC white as well as a rich Copper finish. Dependable performance with unique style.

- High Performance solar lights stays lit for up to 12 hours
- Lights up automatically every night/auto off switch
- 2 High output LED's for warm yellow candle light
- 2 long life AA NiCad rechargeable batteries included
- Available in white PVC (SL092) and electroplated copper (SL094)
- SL092 will fit over an actual 5"x5: or 4"x4" PVC post (4"x4" adapter included)
- SL094 will fit over an actual 4"x4" PVC or nominal 4"x4" wood post (3.5"x3.5" adapter included)