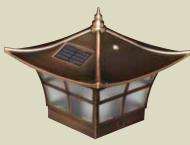

## Ambience Solar Post Cap

4"x4" Model #SL094

Copper

5"x5" Model #SL092

White

Our Ambience post caps have two unique LED's that provide a warm yellow light with the effect of a lit candle. Attractively designed in a Japanese garden style, the Ambience is available in traditional PVC white as well as a rich Copper finish. Dependable performance with unique style.

- High Performance solar lights stays lit for up to 12 hours
- Lights up automatically every night/auto off switch
- 2 High output LED's for warm yellow candle light
- 2 long life AA NiCad rechargeable batteries included
- Available in white PVC (SL092) and electroplated copper (SL094)
- SL092 will fit over an actual 5"x5: or 4"x4" PVC post (4"x4" adapter included)
- SL094 will fit over an actual 4"x4" PVC or nominal 4"x4" wood post (3.5"x3.5" adapter included)