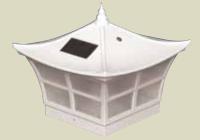

## Ambience Solar Post Cap

4"x4" Model #SL094

Copper

5"x5" Model #SL092

White

Our Ambience post caps have two unique LED's that provide a warm yellow light with the effect of a lit candle. Attractively designed in a Japanese garden style, the Ambience is available in traditional PVC white as well as a rich Copper finish. Dependable performance with unique style.

- High Performance solar lights stays lit for up to 12 hours
- Lights up automatically every night/auto off switch
- 2 High output LED's for warm yellow candle light
- 2 long life AA NiCad rechargeable batteries included
- Available in white PVC (SL092) and electroplated copper (SL094)
- SL092 will fit over an actual 5"x5: or 4"x4" PVC post (4"x4" adapter included)
- SL094 will fit over an actual 4"x4" PVC or nominal 4"x4" wood post (3.5"x3.5" adapter included)