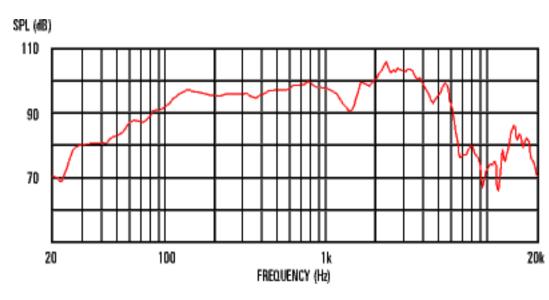

#### 8 $\Omega$ Frequency Response

### **General Specifications**

| Nominal diameter        | 12", 305mm                                            |
|-------------------------|-------------------------------------------------------|
| Power rating            | 100Wrms                                               |
| Nominal impedance       | Available 4 $\Omega$ 8 $\Omega$ or 16 $\Omega$        |
| Sensitivity             | 97dB                                                  |
| Chassis type            | Pressed steel                                         |
| Voice coil diameter     | 2", 50.8mm                                            |
| Voice coil material     | Round copper                                          |
| Magnet type             | Ceramic                                               |
| Magnet weight           | 35oz, 0.99kg                                          |
| Frequency range         | 80-5000Hz                                             |
| Resonance frequency, Fs | 86Hz                                                  |
| DC resistance, Re       | Available 3.4 $\Omega$ 7.4 $\Omega$ or 14.83 $\Omega$ |