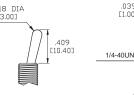

## MINIATURE TOGGLES



**Electrical** 

Contact Rating refer to ordering scheme
Electrical Life 50,000 make & break
cycles @ full load

Contact Resistance 10 mΩ max. initial @ 2-4 VDC

100mA for both silver & gold plated

contacts

Insulation Resistance 1000  $M\Omega$  min.

Dielectric Strength 1500 Volts RMS @ sea level

**Material** 

Case Dially phthalate (DAP) (UL 94V-0)

Toggle Brass, chrome plated

Bushing Brass, nickel plated Stainless

Steel

**Physical** 

Operating Temperature -30°C to +85°C Solder Heat Resistance MIL-STD-202, Method 210

Actuator Travel 25

Housing Bracket

Switch Support Brass, tin plated Terminal

Stainless Steel

Seal Epoxy