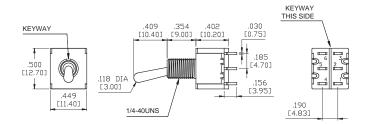

## MINIATURE TOGGLES



**Electrical** 

Contact Rating refer to ordering scheme
Electrical Life 50,000 make & break
cycles @ full load

Contact Resistance 10 mΩ max. initial @ 2-4 VDC

100mA for both silver & gold plated

contacts

Insulation Resistance 1000  $M\Omega$  min.

Dielectric Strength 1500 Volts RMS @ sea level

**Material** 

Case Dially phthalate (DAP) (UL 94V-0)

Toggle Brass, chrome plated

Bushing Brass, nickel plated Stainless

Steel

**Physical** 

Operating Temperature -30°C to +85°C Solder Heat Resistance MIL-STD-202, Method 210

Actuator Travel 25

Housing Bracket

Switch Support Brass, tin plated Terminal

Stainless Steel

Seal Epoxy