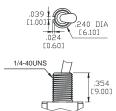

## MINIATURE TOGGLES



**Electrical** 

Contact Rating refer to ordering scheme
Electrical Life 50,000 make & break
cycles @ full load

Contact Resistance 10 mΩ max. initial @ 2-4 VDC

100mA for both silver & gold plated

contacts

Insulation Resistance 1000  $M\Omega$  min.

Dielectric Strength 1500 Volts RMS @ sea level

**Material** 

Case Dially phthalate (DAP) (UL 94V-0)

Toggle Brass, chrome plated

Bushing Brass, nickel plated Stainless

Steel

**Physical** 

Operating Temperature -30°C to +85°C Solder Heat Resistance MIL-STD-202, Method 210

Actuator Travel 25

Housing Bracket

Switch Support Brass, tin plated Terminal

Stainless Steel

Seal Epoxy