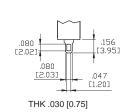

## MINIATURE TOGGLES



**Electrical** 

Contact Rating refer to ordering scheme
Electrical Life 50,000 make & break
cycles @ full load

Contact Resistance 10 mΩ max. initial @ 2-4 VDC

100mA for both silver & gold plated

contacts

Insulation Resistance 1000  $M\Omega$  min.

Dielectric Strength 1500 Volts RMS @ sea level

**Material** 

Case Dially phthalate (DAP) (UL 94V-0)

Toggle Brass, chrome plated

Bushing Brass, nickel plated Stainless

Steel

**Physical** 

Operating Temperature -30°C to +85°C Solder Heat Resistance MIL-STD-202, Method 210

Actuator Travel 25

Housing Bracket

Switch Support Brass, tin plated Terminal

Stainless Steel

Seal Epoxy