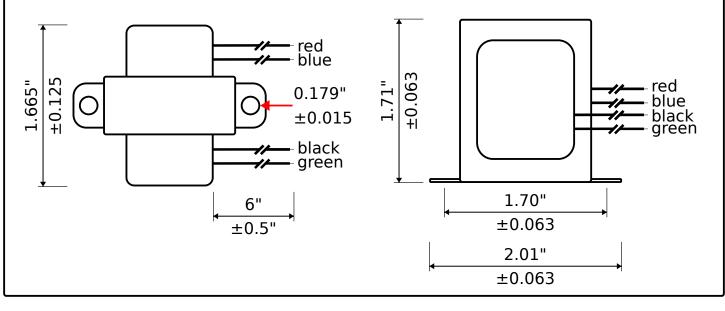

# **P-GTR-001 - Spring Reverb Driver Transformer**

# **Typical Characteristics**

| Input Impedance  | 25000Ω |
|------------------|--------|
| Output Impedance | 8Ω     |
| Output Power     | 3.5W   |

# Typ. DC Resistance

| Primary (Red-Blue)  | 1090Ω |
|---------------------|-------|
| Secondary (Grn-Blk) | 1020Ω |



#### HI-POT PRI to SEC: 1500VAC 60Hz 1mA 2 sec.

## Typ. Inductance @ 1.0 kHz, 1.0 V OC

| Primary (Red-Blue)  | 38.8H  |
|---------------------|--------|
| Secondary (Grn-Blk) | 23.4mH |

## Typ. Impedance @ 1.0 kHz, 1.0 V OC

| Primary (Red-Blue)  | 258ΚΩ  |
|---------------------|--------|
| Secondary (Grn-Blk) | 218.7Ω |

## Typ. Leakage Inductance @ 1.0 kHz, 1.0 V sc

Red-Blue

380mH