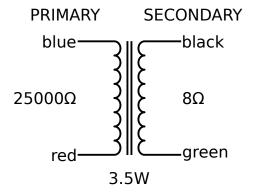

# **P-GTR-001 - Spring Reverb Driver Transformer**

# **Typical Characteristics**

| Input Impedance  | 25000Ω |
|------------------|--------|
| Output Impedance | 8Ω     |
| Output Power     | 3.5W   |

# Typ. DC Resistance

| Primary (Red-Blue)  | 1090Ω |
|---------------------|-------|
| Secondary (Grn-Blk) | 1020Ω |

## Typ. Inductance @ 1.0 kHz, 1.0 V OC

| Primary (Red-Blue)  | 38.8H  |
|---------------------|--------|
| Secondary (Grn-Blk) | 23.4mH |

## Typ. Impedance @ 1.0 kHz, 1.0 V OC

| Primary (Red-Blue)  | 258ΚΩ  |
|---------------------|--------|
| Secondary (Grn-Blk) | 218.7Ω |

## Typ. Leakage Inductance @ 1.0 kHz, 1.0 V sc

Red-Blue

380mH