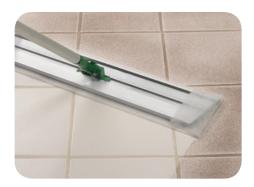

## What types of surfaces can I dust with TrapEze® dusting sheets?

This product can be used on all hard surface flooring, baseboards, moldings, ceiling fans, bookshelves, cabinets, radiators and lamp shades.

### What tool can I use with TrapEze®?

These powerful disposable sheets can be used with any dusting tool! Whether you're currently using a floor dusting tool, a conventional dust mop, handheld duster or just cleaning by hand, Trapeze® removes more debris than traditional dusting methods.