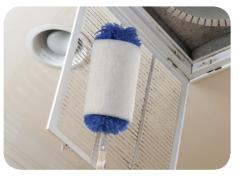

## What types of surfaces can I dust with TrapEze® dusting sheets?

This product can be used on all hard surface flooring, baseboards, moldings, ceiling fans, bookshelves, cabinets, radiators and lamp shades.

### What tool can I use with TrapEze®?

These powerful disposable sheets can be used with any dusting tool! Whether you're currently using a floor dusting tool, a conventional dust mop, handheld duster or just cleaning by hand, Trapeze® removes more debris than traditional dusting methods.