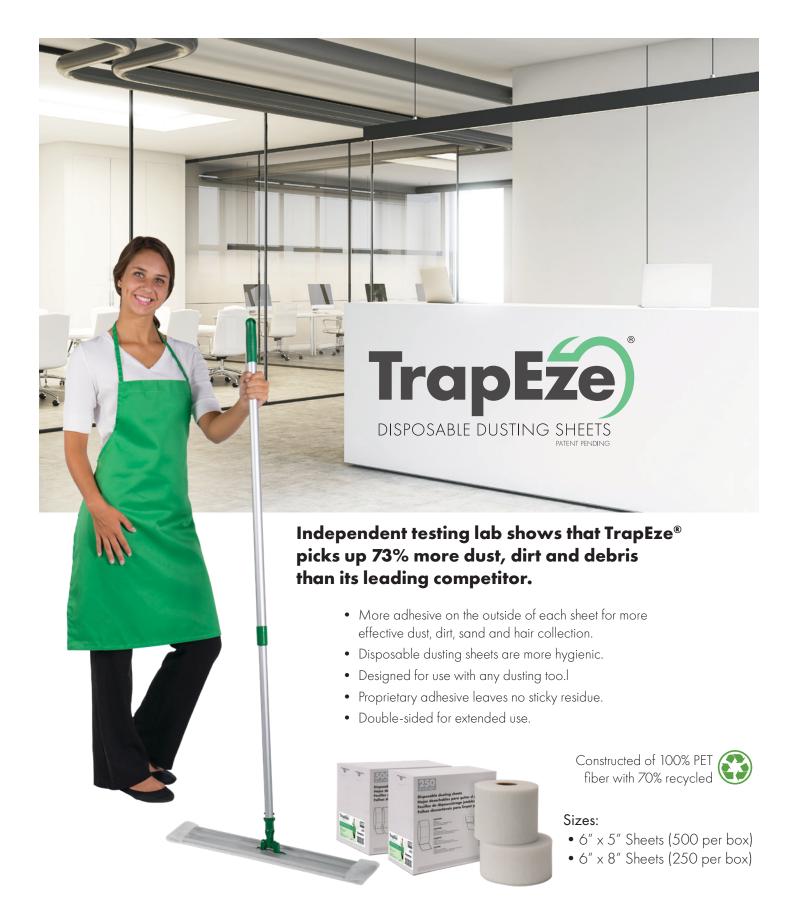

### Why are TrapEze® dusting sheets hygienic?

TrapEze® disposable dusting sheets are designed for one time use. Unlike conventional floor dust mops, they do not require washing or sanitizing after use. Simply use and toss. This dusting tool is ideal for use in healthcare, schools, and retail locations.

## What types of surfaces can I dust with TrapEze® dusting sheets?

This product can be used on all hard surface flooring, baseboards, moldings, ceiling fans, bookshelves, cabinets, radiators and lamp shades.

## Are TrapEze® disposable dust sheets easy to use?

Yes! They have low drag which decreases worker fatigue and increases productivity.

### What tool can I use with TrapEze®?

These powerful disposable sheets can be used with any dusting tool! Whether you're currently using a floor dusting tool, a conventional dust mop, handheld duster or just cleaning by hand, Trapeze® removes more debris than traditional dusting methods.