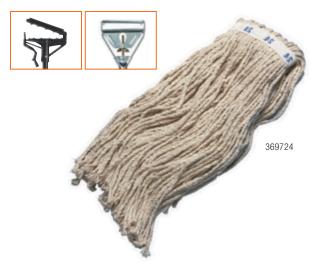

Launderability Laundering Not Recommended

369824B

- 8 Ply Cotton Cut-EndAbrasion-resistant, long lasting 8 ply cotton
- Best for general purpose cleaning

## Recommended handles sold on page 240

E.

| Standard(00)               |                         |                            |       |       |  |  |  |  |  |
|----------------------------|-------------------------|----------------------------|-------|-------|--|--|--|--|--|
| Prod No                    | Description             | Handle                     | Color | Pack  |  |  |  |  |  |
| 4 Ply Cotton (Narrow Band) |                         |                            |       |       |  |  |  |  |  |
| 369816B                    | #16 Small Cut-End Mop   | Quick Release/Quick Change | 00    | 12 ea |  |  |  |  |  |
| 369820B                    | #20 Medium Cut-End Mop  | Quick Release/Quick Change | 00    | 12 ea |  |  |  |  |  |
| 369824B                    | #24 Large Cut-End Mop   | Quick Release/Quick Change | 00    | 12 ea |  |  |  |  |  |
| 369832                     | #32 X-Large Cut-End Mop | Quick Release/Quick Change | 00    | 12 ea |  |  |  |  |  |
| 4 Ply Cottor               | n (Wide Band)           |                            |       |       |  |  |  |  |  |
| 369811B                    | #16 Small Cut-End Mop   | Jaw Style                  | 00    | 12 ea |  |  |  |  |  |
| 369814B                    | #20 Medium Cut-End Mop  | Jaw Style                  | 00    | 12 ea |  |  |  |  |  |
| 369817B                    | #24 Large Cut-End Mop   | Jaw Style                  | 00    | 12 ea |  |  |  |  |  |
| 369819B                    | #32 X-Large Cut-End Mop | Jaw Style                  | 00    | 12 ea |  |  |  |  |  |
| 8-Ply Cotton (Narrow Band) |                         |                            |       |       |  |  |  |  |  |
| 369724                     | #24 Select Cut-End Mop  | Quick Release/Quick Change | 00    | 12 ea |  |  |  |  |  |
| 369732                     | #32 Select Cut-End Mop  | Quick Release/Quick Change | 00    | 12 ea |  |  |  |  |  |