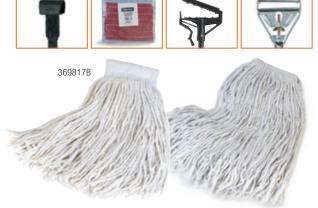

## 4 Ply Cotton Cut-EndEconomical choice for general mopping

- Brick packed

|                                      | 1 | 2 | 2 | 3 | 4 | 5 |
|--------------------------------------|---|---|---|---|---|---|
| Absorption                           |   |   |   |   |   |   |
| Durability                           |   |   |   |   |   |   |
| Release                              |   |   |   |   |   |   |
| It is a second state of a 112 second | 1 | 4 |   |   |   |   |

## Recommended handles sold on page 240

E.

| Standard(00)               |                         |                            |       |       |  |  |  |  |  |
|----------------------------|-------------------------|----------------------------|-------|-------|--|--|--|--|--|
| Prod No                    | Description             | Handle                     | Color | Pack  |  |  |  |  |  |
| 4 Ply Cotton (Narrow Band) |                         |                            |       |       |  |  |  |  |  |
| 369816B                    | #16 Small Cut-End Mop   | Quick Release/Quick Change | 00    | 12 ea |  |  |  |  |  |
| 369820B                    | #20 Medium Cut-End Mop  | Quick Release/Quick Change | 00    | 12 ea |  |  |  |  |  |
| 369824B                    | #24 Large Cut-End Mop   | Quick Release/Quick Change | 00    | 12 ea |  |  |  |  |  |
| 369832                     | #32 X-Large Cut-End Mop | Quick Release/Quick Change | 00    | 12 ea |  |  |  |  |  |
| 4 Ply Cottor               | n (Wide Band)           |                            |       |       |  |  |  |  |  |
| 369811B                    | #16 Small Cut-End Mop   | Jaw Style                  | 00    | 12 ea |  |  |  |  |  |
| 369814B                    | #20 Medium Cut-End Mop  | Jaw Style                  | 00    | 12 ea |  |  |  |  |  |
| 369817B                    | #24 Large Cut-End Mop   | Jaw Style                  | 00    | 12 ea |  |  |  |  |  |
| 369819B                    | #32 X-Large Cut-End Mop | Jaw Style                  | 00    | 12 ea |  |  |  |  |  |
| 8-Ply Cotton (Narrow Band) |                         |                            |       |       |  |  |  |  |  |
| 369724                     | #24 Select Cut-End Mop  | Quick Release/Quick Change | 00    | 12 ea |  |  |  |  |  |
| 369732                     | #32 Select Cut-End Mop  | Quick Release/Quick Change | 00    | 12 ea |  |  |  |  |  |