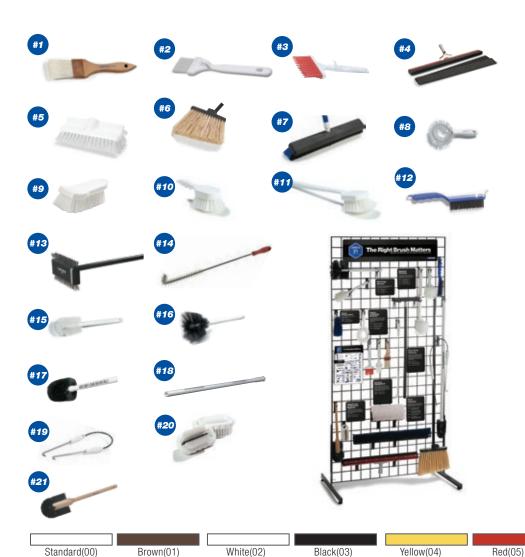

## 21 Key Brushes

## 21 Key Brush Kit

- **#1** 4037400 Hot Use
- #2 4040102 Cold Use
- #3 4040505 Silicone Basting Brush
- #4 4008200\* 24" Double Foam
- #5 4042302\* Hi-Lo™ Floor
- #6 3688500 Duo-Sweep™
- **#7** 4188100\* 24" Omni<sup>®</sup> Floor
  Use with 4526700 60" Metal-Tipped Handle
- #8 4016402 Vegetable Brush
- **#9** 4052102 6" Cutting Board Brush
- #10 4054102 8" Polyester Scrub Brush
- #11 4050102 20" Polyester Scrub Brush
- #12 4067100 Scratch Brush w/Scraper
- #13 4029000 Broiler Master
- #14 4011100 L-Tipped Fryer Brush
- #15 4000002 12" Carafe/Bottle Brush
- #16 4002500 Coffee Decanter Brush
- #17 4014600 Floor Drain Brush
- #18 4023600 36" Plastic Drain Brush Handle
- **#19** 4014402 Drain Opening Tool
- #20 4002000 Hand and Nail Brush
- #21 4014000 Polyester Bowl Brush