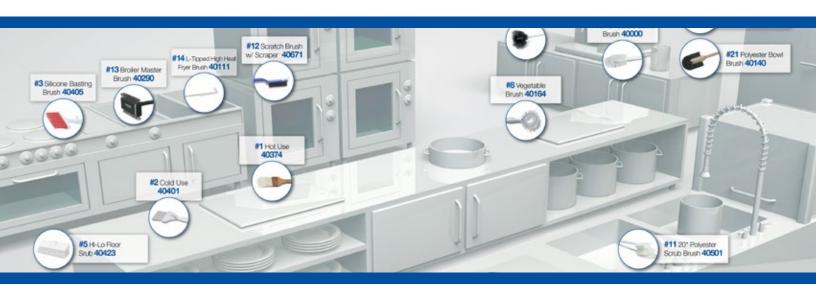

## 21 Key Brushes

## The Right Brush for Every Job

You can't afford anything less than "clean". There is no compromise when it comes to your standards of sanitation and the quality of the food you prepare and serve. That's why we provide you with the right brush for every job. We ensure the safety of your guests and employees, improve your customer satisfaction, all while improving your operational efficiency at a lower total cost of ownership.

## 21 Key Brush Kit

- **#1** 4037400 Hot Use
- #2 4040102 Cold Use
- #3 4040505 Silicone Basting Brush
- #4 4008200\* 24" Double Foam
- #5 4042302\* Hi-Lo™ Floor
- #6 3688500 Duo-Sweep™
- **#7** 4188100\* 24" Omni<sup>®</sup> Floor
  Use with 4526700 60" Metal-Tipped Handle
- #8 4016402 Vegetable Brush
- **#9** 4052102 6" Cutting Board Brush
- #10 4054102 8" Polyester Scrub Brush
- #11 4050102 20" Polyester Scrub Brush
- #12 4067100 Scratch Brush w/Scraper
- #13 4029000 Broiler Master
- #14 4011100 L-Tipped Fryer Brush
- #15 4000002 12" Carafe/Bottle Brush
- #16 4002500 Coffee Decanter Brush
- #17 4014600 Floor Drain Brush
- #18 4023600 36" Plastic Drain Brush Handle
- **#19** 4014402 Drain Opening Tool
- #20 4002000 Hand and Nail Brush
- #21 4014000 Polyester Bowl Brush