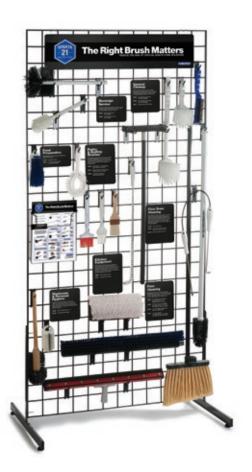

### The Right Brush Matters REDUCE THE RISK OF CRITICAL HEALTH CODE VIOLATIONS

Every tool for every mess for every surface.

## **21 Key Brush Kit** 990021KIT00

This program is specifically tailored for food service operators in order to help prevent the spread of food-borne illness and comply with FDA Food Codes.