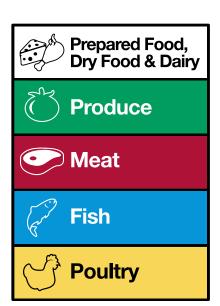

## Clean Smarter

The original Sparta Spectrum color-coded system takes the guess work out of cross-contamination prevention and helps to neutralize potential problems in an instant. This full line of Brushes and Cleaning Tools coordinates with other products like our unique color-coded StorPlus Food Boxes, Spectrum Cutting Board Brushes, and other industry standard coded tools. Sparta is here to make cleaning easier, more efficient and smarter.