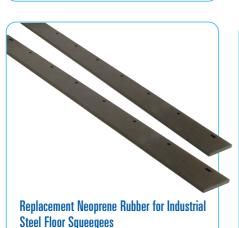

**Steel Floor Squeegees** Long lasting replacement rubber.

| MODEL     | CODE  | PER CASE |  |
|-----------|-------|----------|--|
| 24 (60cm) | 54424 | 6        |  |
| 36 (60cm) | 54436 | 6        |  |