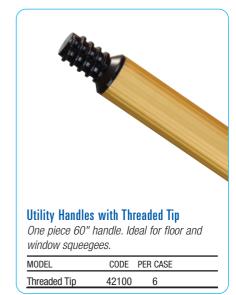

## Floor Squeegees

Perfect for food service applications. Lightweight. Includes metal handle.

| MODEL | CODE PER CASE |  |
|-------|---------------|--|
| 18    | 48240 6       |  |