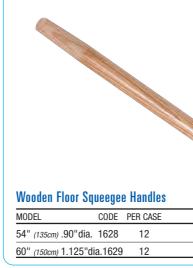

**Steel Floor Squeegees** Long lasting replacement rubber.

| MODEL     | CODE  | PER CASE |  |
|-----------|-------|----------|--|
| 24 (60cm) | 54424 | 6        |  |
| 36 (60cm) | 54436 | 6        |  |