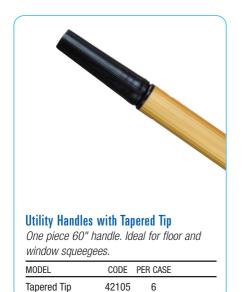

## Floor Squeegees

Perfect for food service applications. Lightweight. Includes metal handle.

| MODEL | CODE PER CASE |  |
|-------|---------------|--|
| 18    | 48240 6       |  |