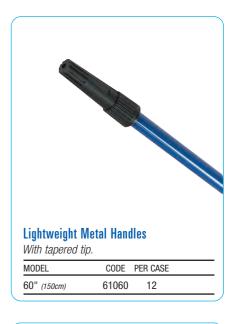

## Floor Squeegees

Perfect for food service applications. Lightweight. Includes metal handle.

| MODEL | CODE PER CASE |  |
|-------|---------------|--|
| 18    | 48240 6       |  |