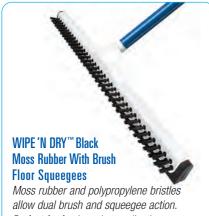

## WIPE'N DRY **Black Moss Rubber** Floor Squeegees with Splash Guards and Brush

The 98% closed-cell moss rubber digs deep into grout and irregular surfaces. The Polypropylene bristles allow dual brush and squeegee action. Great for food service jobs.