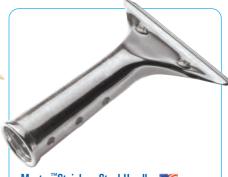

## Master<sup>™</sup>Stainless Steel Handle

Stainless Steel Handles offer light weight and long lasting "good looks".

| MODEL  | CODE | PER CASE |  |
|--------|------|----------|--|
| Master | 1330 | 12       |  |
| •      |      |          |  |

# Master<sup>™</sup>Stainless Steel Handle

Stainless Steel Handles offer light weight and long lasting "good looks".

| MODEL             | CODE     | PER CASE |  |
|-------------------|----------|----------|--|
| Master w/Rubber G | irip1331 | 12       |  |