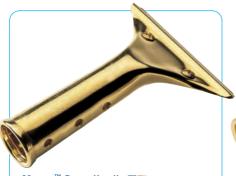

# Master<sup>™</sup> Brass Handle **>>**

Manufactured of tempered solid brass the "Original" handle.

| MODEL | CODE | PER CASE |  |
|-------|------|----------|--|
| Brass | 1324 | 12       |  |
| Brass | 1325 | 24       |  |
|       |      |          |  |