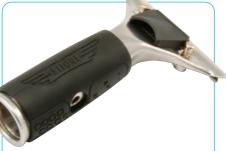

#### Master "Stainless Quick Release Handle

Stainless Steel Handles offer light weight and long lasting "good looks".

| MODEL                           | CODE | PER CASE |  |
|---------------------------------|------|----------|--|
| Quick Release™<br>w/Rubber Grip | 1343 | 12       |  |