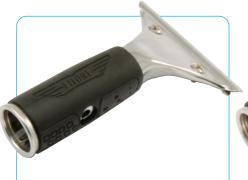

#### Master "Stainless Quick Release Handle

Stainless Steel Handles offer light weight and long lasting "good looks".

| MODEL                           | CODE | PER CASE |  |
|---------------------------------|------|----------|--|
| Quick Release™<br>w/Rubber Grip | 1343 | 12       |  |