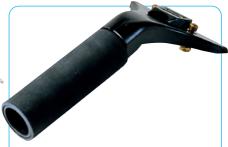

## Master<sup>™</sup> Brass Quick Release Handle

Manufactured of tempered solid brass— Quick Release allows for quick channel changing.

| MODEL                                          | CODE | PER CASE |  |
|------------------------------------------------|------|----------|--|
| Quick Release <sup>™</sup><br>Brass w/Rubber G | 1339 | 12       |  |