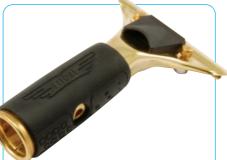

## Master<sup>™</sup> Brass Quick Release Handle

Manufactured of tempered solid brass— Quick Release allows for quick channel changing.

| MODEL                                          | CODE | PER CASE |  |
|------------------------------------------------|------|----------|--|
| Quick Release <sup>™</sup><br>Brass w/Rubber G | 1339 | 12       |  |