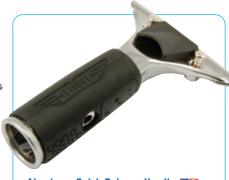

#### Master "Stainless Quick Release Handle

Stainless Steel Handles offer light weight and long lasting "good looks".

| MODEL                           | CODE | PER CASE |  |
|---------------------------------|------|----------|--|
| Quick Release™<br>w/Rubber Grip | 1343 | 12       |  |