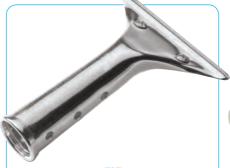

## Master<sup>™</sup>Stainless Steel Handle

Stainless Steel Handles offer light weight and long lasting "good looks".

| MODEL  | CODE | PER CASE |  |
|--------|------|----------|--|
| Master | 1330 | 12       |  |
| •      |      |          |  |