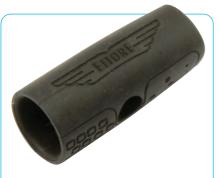

# **Replacement Grip**

Rubber ergonomic grip

| MODEL            | CODE | PER CASE |  |
|------------------|------|----------|--|
| Replacement Grip | 3003 | 6        |  |