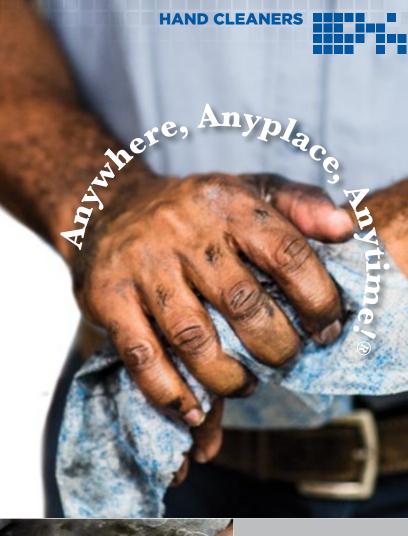

#### **SCRUBS® IN-A-BUCKET**

- **Hand Cleaner Towels**
- Clean, citrus fragrance
- Advanced cleaning power
- For use on hands & surfaces
- No sticky residue
- NO SOAP! NO WATER! NO PROBLEM!™
- U.S. Patent # 8,809,255

#### **CLEAN** SOILED HANDS

- Dual-textured towel to thoroughly clean hands
- Locks in soil to prevent it from transferring back onto hands
- No sticky residue and no rinsing required

CLEAN SOILED TOOLS The industrial formula loosens and dissolves industrial soils