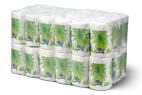

## 10325 White Swan® 2-Ply Bathroom Tissue Poly Pack

| 0.4                               |                                                        |
|-----------------------------------|--------------------------------------------------------|
| Category                          | Poly Packs                                             |
| Туре                              | Bathroom Tissue                                        |
| Quality                           | Classic                                                |
| Colour                            | White                                                  |
| Overwrap                          | Paper                                                  |
| Unit Dimensions                   | 4.2" x 3.8" ( 10.67 cm x 9.65 cm )                     |
| UPC                               | 0 6132810325 5                                         |
| Units / Pkg.                      | 325                                                    |
| Package Dimensions<br>(W x H x D) | 25.6" x 8.75" x 17" ( 65.02 cm x 22.23 cm x 43.18 cm ) |
| Units / Case                      | 36                                                     |
| Cubic (ft)                        | 2.2                                                    |
| Weight (lbs)                      | 12                                                     |
| SCC                               | 0 6132810325 5                                         |
| Cases / Layer                     | 6                                                      |
| Number of Layers                  | 11                                                     |
| Cases / Pallet                    | 66                                                     |
| Pallet Dimensions<br>(W x H x D)  | 40" x 98" x 49" ( 101.6 cm x 248.92 cm x 124.46 cm )   |