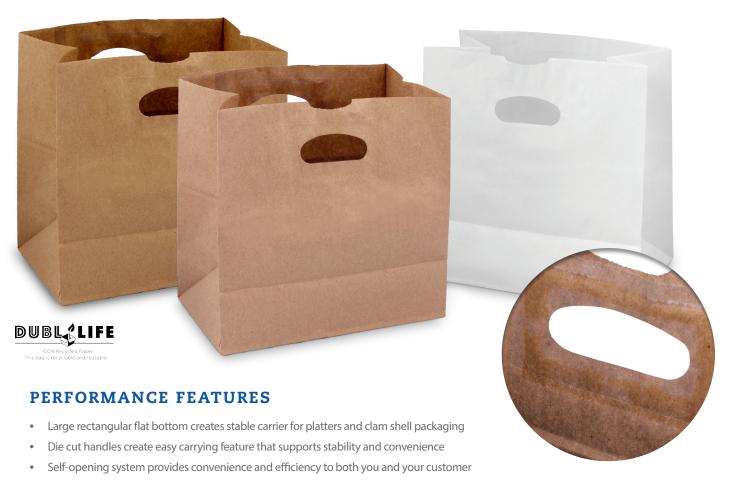

## **NEXT GENERATION TAKEOUT**

The Duro Die Cut Handle Bag is the leading food service bag design when quality and service require foods to remain flat during transit to prevent spillage and protect presentation. From salads and breakfast platters to clam shell lunch combos this unique size is a great option for your food service carry-out needs. This bag's innovative large rectangular bottom and reinforced die cut handle come together to build a stable carrier to get your food from counter to customer. Perfect for a variety of quick serve and quick casual dining applications such as: salads, combo platters, burrito bowls, pancake platters, pizza slices, or any item that needs to stay flat when carried out.

- Available plain or custom 4 color prints, on kraft or white paper
- Recycled content options available

|       |              |                                                          |             |                | Bale | Bale   | Bale | Bales/ | Pallet |
|-------|--------------|----------------------------------------------------------|-------------|----------------|------|--------|------|--------|--------|
| ID    | UPC          | Description                                              | Dimensions  | Bale L x W x H | Pack | Weight | Cube | Pallet | Ti/Hi  |
| 83862 | 079594838627 | Die Cut Handle Bag 40# White                             | 11 x 6 x 11 | 16 x 13 x 11.5 | 500  | 26     | 1.38 | 36     | 9/4    |
| 84245 | 079594842457 | Die Cut Handle Bag 40# Kraft                             | 11 x 6 x 11 | 16 x13 x 11.5  | 500  | 26     | 1.38 | 36     | 9/4    |
| 18077 | 179594180778 | Dubl Life® Die Cut Handle* Kraft - 100% Recycled Content | 11 x 6 x 11 | 16 x 13 x 11.5 | 500  | 40     | 1.38 | 36     | 9/4    |