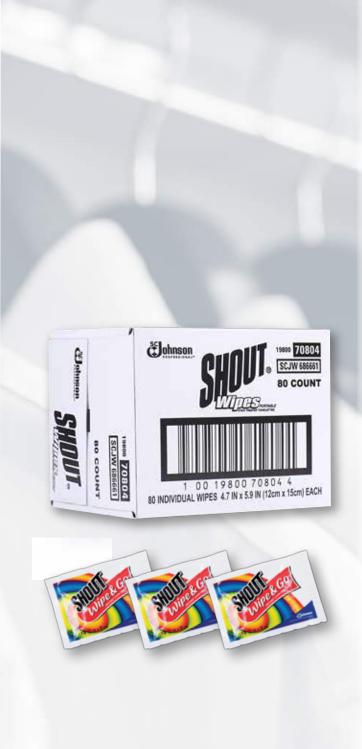

## Shout® Wipes

Made portable, so you can use them to remove on-the-go stains right away. Larger count size great for use in commercial, industrial & institutional facilities.

## **Ordering Information**

| Product Specifications |                    |                                                            |
|------------------------|--------------------|------------------------------------------------------------|
| Material Code          | Case Ordering Code | Product Description                                        |
| 686661                 | 100 19800 70804 4  | Shout® Wipes<br>Instant Stain Remover<br>80ct / Case Qty 1 |