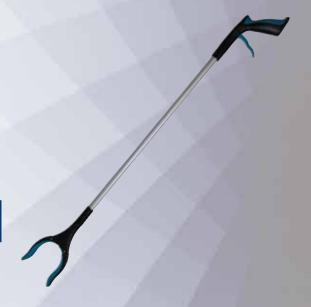

## **36" PRO GRABBER**

- Extends reach by 36"
- Constructed of aluminum and polycarbonate materials for superior performance and durability
- $\bullet$  Unique design of the 4.5" wide jaws allows it to rotate 90° in order to fit into awkward spaces
- •Includes textured tips for items requiring a better grip and foam tips to pick up items as small as a dime

| Product |    | ın  |     |    | cm   |    |                             |                      | Case |
|---------|----|-----|-----|----|------|----|-----------------------------|----------------------|------|
| #       | L  | W   | Н   | L  | W    | Н  | Material                    | Color                | Pack |
| 280224  | 36 | 4.5 | 5.5 | 91 | 11.4 | 14 | Aluminum /<br>Polycarbonate | Turquoise /<br>Black | 6    |