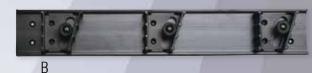

## **TOOL HOLDERS**

- Unique roller action easily grips and releases tools
- Rugged design contains no metal to rust

|   | Product |    | t. Tool<br>lle Dia. | Holde | er Size |                                    |       | Case |
|---|---------|----|---------------------|-------|---------|------------------------------------|-------|------|
|   | #       | in | cm                  | in    | cm      | Description                        | Color | Pack |
| Α | 280144  | 1  | 2.5                 | 2.5   | 6.4     | Tool Holder -<br>Holds 1 Tool      | Black | 12   |
| В | 280145  | 1  | 2.5                 | 18    | 45.7    | Tool Holder Bar -<br>Holds 3 Tools | Black | 12   |

A