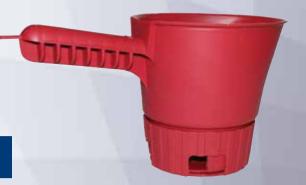

## **SHAKER SPREADER**

- · Adjustable output allows user to dispense desired amount
- Polypropylene construction resists corrosion
- •Ideal for spreading any dry materials such as ice melt, seeds, feed, and more
- Private label your company information so customers know who to call for more supplies

| Product         | Vol | ume |               |       | Case |  |
|-----------------|-----|-----|---------------|-------|------|--|
| #               | OZ  | L   | Material      | Color | Pack |  |
| <b>✓</b> 250105 | 56  | 1.7 | Polypropylene | Red   | 24   |  |