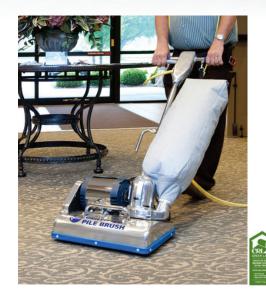

### Certified® Model "S" Pile Brush

#### Where do I use the Pile Brush?

- •Traffic lanes, heavy pivot areas in hallways and in front of reception areas
- Entrances into buildings
- Elevator areas

#### When do I use the Pile Brush?

- •Always the first step in restorative cleaning
- •Minimum of once a week More frequently with heavy foot traffic and wear

# The only dry Extraction machine What will the Pile Brush Do For You

•Improve indoor air quality throughout a facility

Pile Brush with Natural/Vegetable Brush

- •Enhance performance of cleaning chemicals
- •Help remove traffic pattern areas

Pile Brush with Nylon Brush

- Restore breathability back into the carpet
- •Break up and removes deeply embedded soil in your carpet
- Add life to commercial or residential carpet
- •Groom the nap

ModelS110V