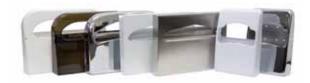

### **Toilet Seat Cover Dispensers**

Our toilet seat cover dispensers are compatible with most half fold and guarter fold sleeves.

Half fold dispensers are available in:

- White and smoke plastic
- Chrome, white and stainless steel metal

Quarter fold dispensers are available in:

White plastic and chrome metal