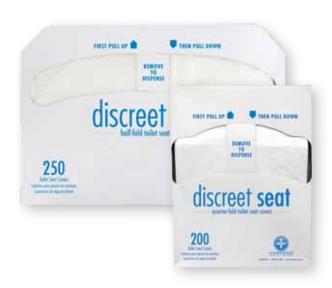

## discreet seat® toilet seat covers

# discreet seat®

#### **Key Features**

- Value grade
- 100% recycled fiber content
- Quick dissolving and biodegradable
- Provides a sanitary environment in the restroom
- Septic and plumbing safe
- Lower cost image enhancement

#### **Applications**

- Personal protection in all restrooms
- Quarter fold seat covers are great for small restrooms on airplanes or in portable restrooms

#### **Market Segments**

Restrooms: Public, Office, Airport/Airlines, Hospitality, Portable Restrooms

| Item#      | Description                                                 | Color           | Pack              |
|------------|-------------------------------------------------------------|-----------------|-------------------|
| DS-5000    | Half Fold Toilet Seat Covers                                | White           | 250/pk - 20 pk/cs |
| DS-1000    | Half Fold Toilet Seat Covers                                | White           | 250/pk - 4 pk/cs  |
| DS-QTR-5M  | Quarter Fold Toilet Seat Covers                             | White           | 200/pk - 25 pk/cs |
| DS-QTR-1M  | Quarter Fold Toilet Seat Covers                             | White           | 200/pk - 5 pk/cs  |
| Dispensers |                                                             |                 |                   |
| HG-1       | Half Fold, Plastic, Round Corners, Holds 2 sleeves of 250   | White           | 1 ea              |
| HG-1-2     | Half Fold, Plastic, Round Corners, Holds 2 sleeves of 250   | White           | 2/cs              |
| HG-1S      | Half Fold, Plastic, Round Corners, Holds 2 sleeves of 250   | Smoke           | 1 ea              |
| 45C        | Half Fold, Metal, Round Corners, Holds 2 sleeves of 250     | Chrome          | 1 ea              |
| TSC-1W     | Half Fold, Metal, Square Corners, Holds 2 sleeves of 250    | White           | 1 ea              |
| TSC-1      | Half Fold, Metal, Square Corners, Holds 2 sleeves of 250    | Stainless Steel | 1 ea              |
| HG-2       | Quarter Fold, Plastic, Round Corners, Holds 1 sleeve of 200 | White           | 1 ea              |
| HG-2C      | Quarter Fold, Metal, Round Corners, Holds 1 sleeve of 200   | Chrome          | 1 ea              |