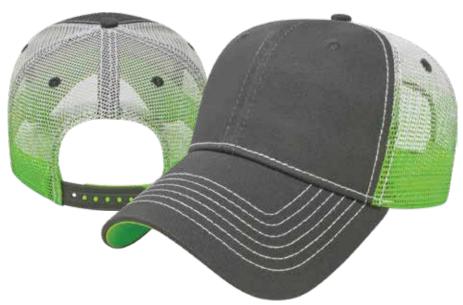

# i1076 Gradient Screen Print Mesh Cap

#### Fabric: Chino Twill with Trucker Mesh

### Features:

Charcoal / Lime / White 6 panel, low profile, structured Screen printed gradient on mesh Color matching undervisor Closure: two-tone adjustable plastic snap tab closure