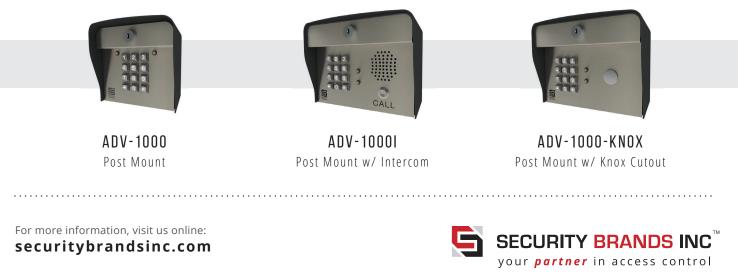

|
| Contact Rating       | <b>1 A @ 24 V / .5 A @ 120 V</b><br>DC Load / AC Load                                                |
| Variable Relay Time  | 1–999 seconds                                                                                        |
| ENVIRONMEN           | TAL                                                                                                  |
| Operating Temperatur | e -15 to 175 °F                                                                                      |

#### MOUNTING (ADV-1000)



#### HOLE SIZES

| Wiring pass through | 0.88" |
|---------------------|-------|
| Mounting holes (x4) | 0.38" |

Unit includes mounting hardware.



ADV-1000 shown

## AVAILABLE MODELS



m 🌲 2210 Executive Dr Garland, TX 75041