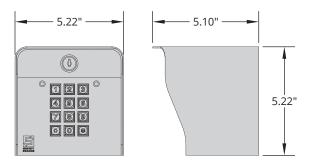

#### ADV-1000

| Dimensions      | 5.22"(H) x 5.22"(W) x 5.10"(D) |
|-----------------|--------------------------------|
| Shipping Weight | 4 lbs.                         |