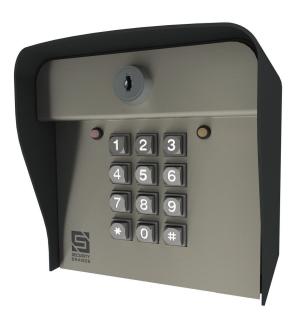

## FEATURES

Control up to 2 gates/doors

ADV-1000 SERIES

- 1,000 four-digit code capacity
- "3 strikes, you're out" security
- Latch code
- Sleep code
- Personal master code
- Variable relay time
- Event input
- Audible-tone and LED feedback
- Non-volatile memory
- Backlit keypad

#### MOUNTING (ADV-1000)

#### HOLE SIZES

| Wiring pass through | 0.88" |
|---------------------|-------|
| Mounting holes (x4) | 0.38" |

Unit includes mounting hardware.

ADV-1000 shown