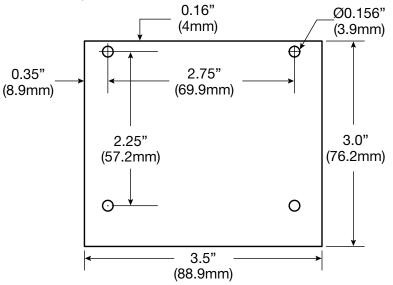

## Board Dimensions (L x W x H) and Drawing

3.5" x 3" x 2" (88.9mm x 76.2mm x 50.8mm)

Lifetime Warranty

Altronix Corporation | 140 58th St | Brooklyn, NY 11220 USA \_\_\_\_\_\_ phone: +1 718.567.8181 | fax: +1 718.567.9056 | email: info@altronix.com | www.altronix.com Rev. 12062021