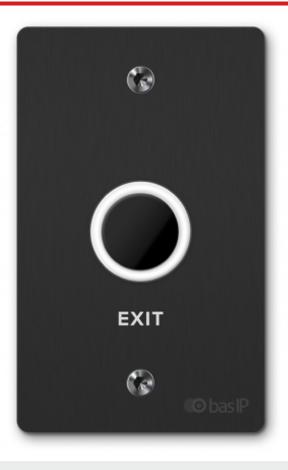

## SH-45TE

EAN: 5060514913253 (BLACK) EAN: 5060514913239 (SILVER)

Exit Button BAS-IP SH-45TE is a stylish design combined with modern technology.

BLACK

**SILVER** 

## **Specifications**

- Touch-free stainless steel button.
- Power supply: +12 V DC (+ 1%, 15%).
- Work resource: more than 100 million clicks.
- Degree of protection: IP68.
- Permissible humidity: 10% 96%.
- Temperature condition: -40 ... +65 °C.
- Response distance: 15 25 cm (depending on external conditions).
- Additionally:
  - The ability to change (switch) the color of the backlight.
  - Trigger mode.
  - An AISI 316 stainless steel plate.
- Color:
  - Black (coating method burnishing).
  - Silver.
- Dimensions: 70×114×19,5 mm.