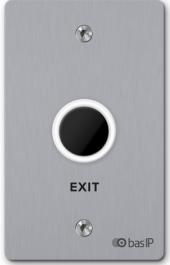

## SH-45TE

EAN: 5060514913253 (BLACK) EAN: 5060514913239 (SILVER)

Exit Button BAS-IP SH-45TE is a stylish design combined with modern technology.

BLACK

**SILVER** 

## **Specifications**

- Touch-free stainless steel button.
- Power supply: +12 V DC (+ 1%, 15%).
- Work resource: more than 100 million clicks.
- Degree of protection: IP68.
- Permissible humidity: 10% 96%.
- Temperature condition: -40 ... +65 °C.
- Response distance: 15 25 cm (depending on external conditions).
- Additionally:
  - The ability to change (switch) the color of the backlight.
  - Trigger mode.
  - An AISI 316 stainless steel plate.
- Color:
  - Black (coating method burnishing).
  - Silver.
- Dimensions: 70×114×19,5 mm.