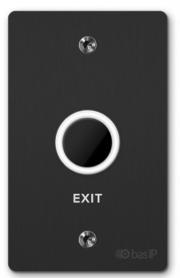

## SH-45TE

EAN: 5060514913253 (BLACK) EAN: 5060514913239 (SILVER)

Exit Button BAS-IP SH-45TE is a stylish design combined with modern technology.

BLACK

**SILVER** 

## **Specifications**

- Touch-free stainless steel button.
- Power supply: +12 V DC (+ 1%, 15%).
- Work resource: more than 100 million clicks.
- Degree of protection: IP68.
- Permissible humidity: 10% 96%.
- Temperature condition: -40 ... +65 °C.
- Response distance: 15 25 cm (depending on external conditions).
- Additionally:
  - The ability to change (switch) the color of the backlight.
  - Trigger mode.
  - An AISI 316 stainless steel plate.
- Color:
  - Black (coating method burnishing).
  - Silver.
- Dimensions: 70×114×19,5 mm.