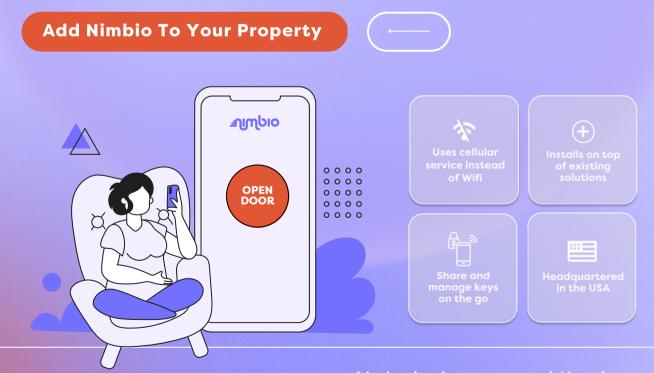

#### Unlock common access points from any smartphone.

Nimbio enables your residents to open their buzzer building or gate with their smartphone. You can buzz service and delivery people in or revoke access to anyone at any time, in a matter of seconds. Nimbio works with your existing electronic access point for a low-cost, easy integration.

It's safer than a key-fob, more secure than a lockbox or entry code, and totally customizable. Nimbio relies on cellular service and works with multiple carriers worldwide. This means that even if the WiFi is out, Nimbio is still on. The best part? Easily control it all from your phone or office computer.

## Manage common access points right from your phone.

Nimbio works with your existing electronic doors, gates, key fobs, codes, and more for a seamless integration.

Grant keys, revoke keys, and review access logs from the Community Manager dashboard.