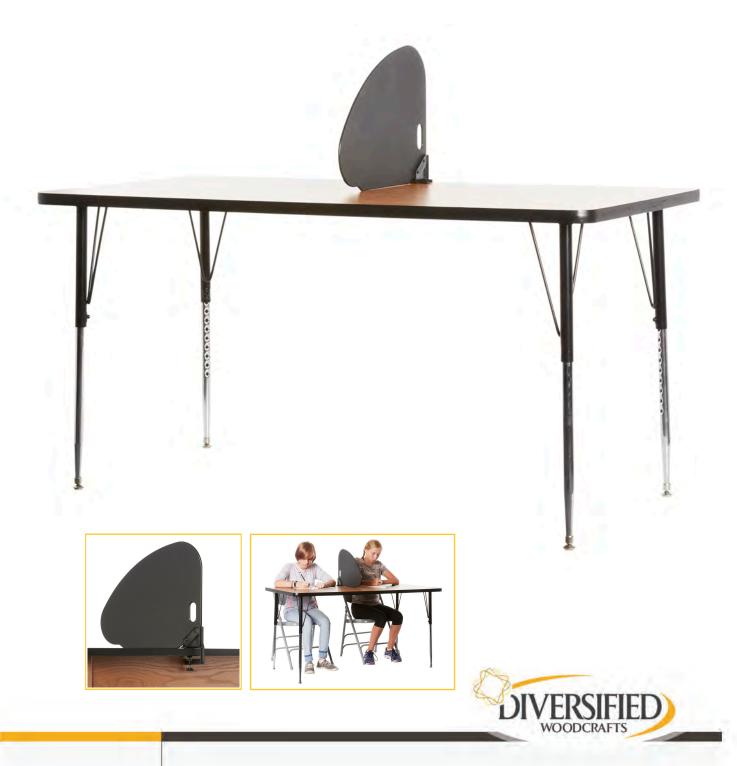

## **Test Dividers**

Looking for a way to make your multi-student tables work for testing situations? These test dividers are an easy solution. The dividers clip on to any tabletop and provide just the right amount of privacy for test taking. The panel is made of a sturdy black plastic, which provides a dense, private divider. The adjustable clamp holds the panel in an upright position and fits tables ½" through 1-1/4" thick. Sold in a set of 3.

| ITEM # | PRODUCT                  | SIZE                            |
|--------|--------------------------|---------------------------------|
| 253244 | Test Dividers (Set of 3) | 1/4"W x 19-1/2" <b>D x 14"H</b> |