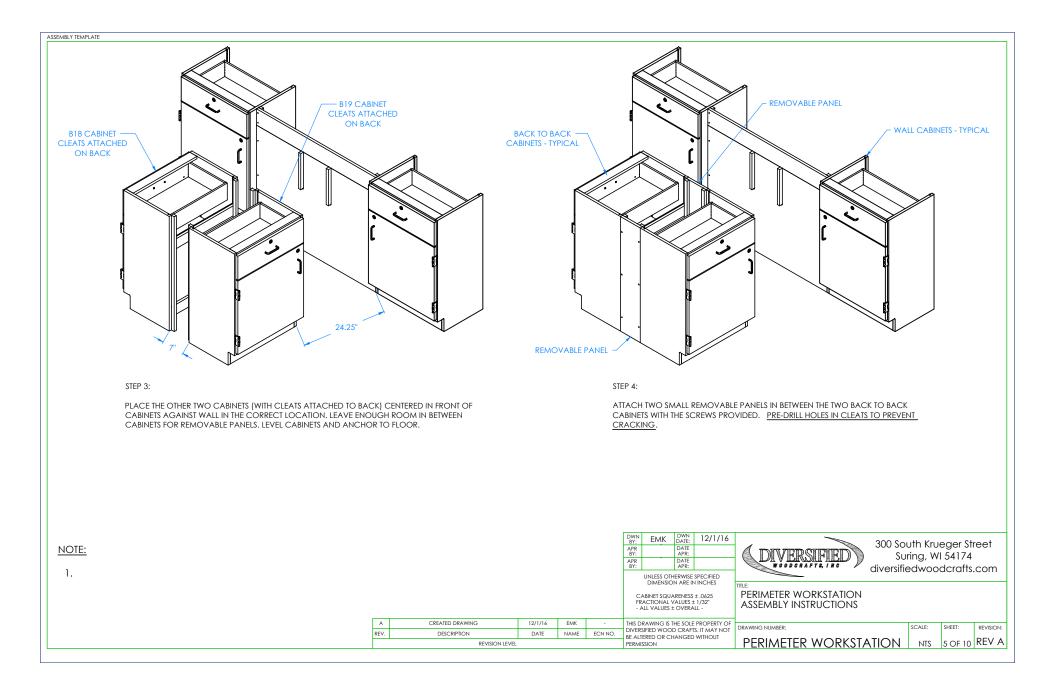

|  |  |
| ELECTRICAL BOX             | 100033     | ELECTRICAL BOX 3.00X2X2.5 DEEP     | 2   |  |  |  |
| ELECTRICAL OUTLET          | 100034     | ELE,OUT,GFI,20A 125V,BLK           | 2   |  |  |  |
| **FIXTURE - FAUCETS**      | 100074-BKR | FIXTURE,L65-WSA-DIV(MULTI-SERVICE) | 2   |  |  |  |
| **FIXTURE - SINK**         | 100691     | SINK, EPOXY L3, BLK                | 1   |  |  |  |
| **FIXTURE - SINK TRAP**    | 100056     | SINK TRAP, PLASTIC ADJUSTABLE      | 1   |  |  |  |
| **FIXTURE - SINK STOPPER** | 100112     | SINK STOPPER 1 ½, BLK              | 1   |  |  |  |
| **FIXTURE - STRAINER**     | 100055     | SINK,OUTLET/STRAINER EPOXY,BLK     | 1   |  |  |  |
| **ROD SOCKETS**            | 206505     | ROD SOCKET ASSY,SOCKET,WASHER,NUT  | 4   |  |  |  |



ASSEMBLY TEMPLATE