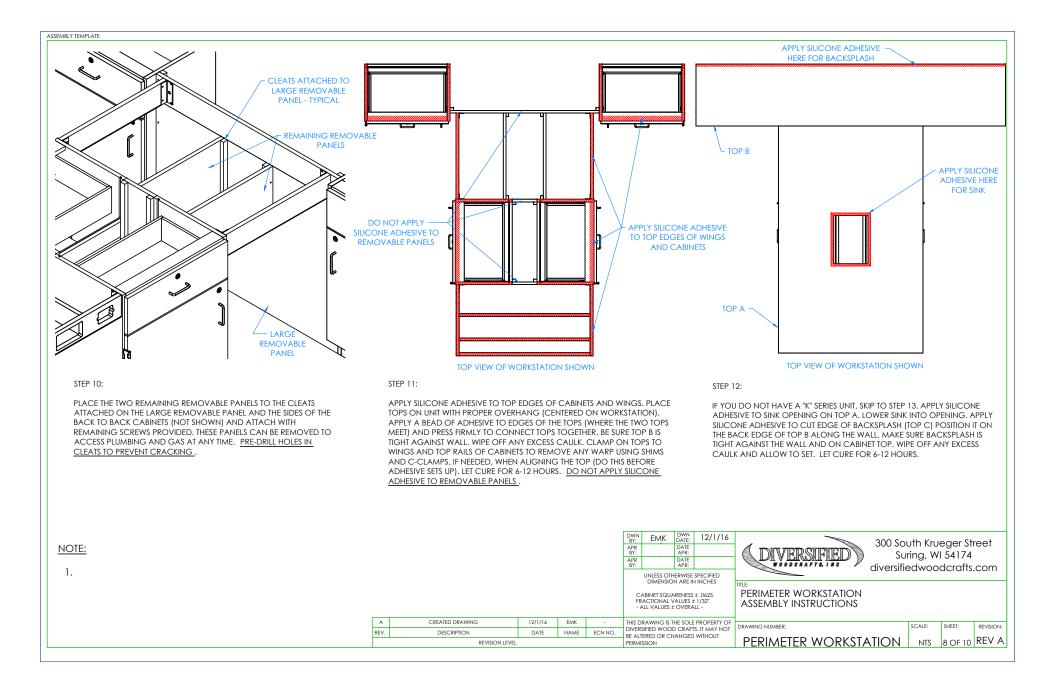

|
| ELECTRICAL BOX             | 100033     | ELECTRICAL BOX 3.00X2X2.5 DEEP     | 2   |  |  |  |
| ELECTRICAL OUTLET          | 100034     | ELE,OUT,GFI,20A 125V,BLK           | 2   |  |  |  |
| **FIXTURE - FAUCETS**      | 100074-BKR | FIXTURE,L65-WSA-DIV(MULTI-SERVICE) | 2   |  |  |  |
| **FIXTURE - SINK**         | 100691     | SINK, EPOXY L3, BLK                | 1   |  |  |  |
| **FIXTURE - SINK TRAP**    | 100056     | SINK TRAP, PLASTIC ADJUSTABLE      | 1   |  |  |  |
| **FIXTURE - SINK STOPPER** | 100112     | SINK STOPPER 1 ½, BLK              | 1   |  |  |  |
| **FIXTURE - STRAINER**     | 100055     | SINK,OUTLET/STRAINER EPOXY,BLK     | 1   |  |  |  |
| **ROD SOCKETS**            | 206505     | ROD SOCKET ASSY,SOCKET,WASHER,NUT  | 4   |  |  |  |



ASSEMBLY TEMPLATE