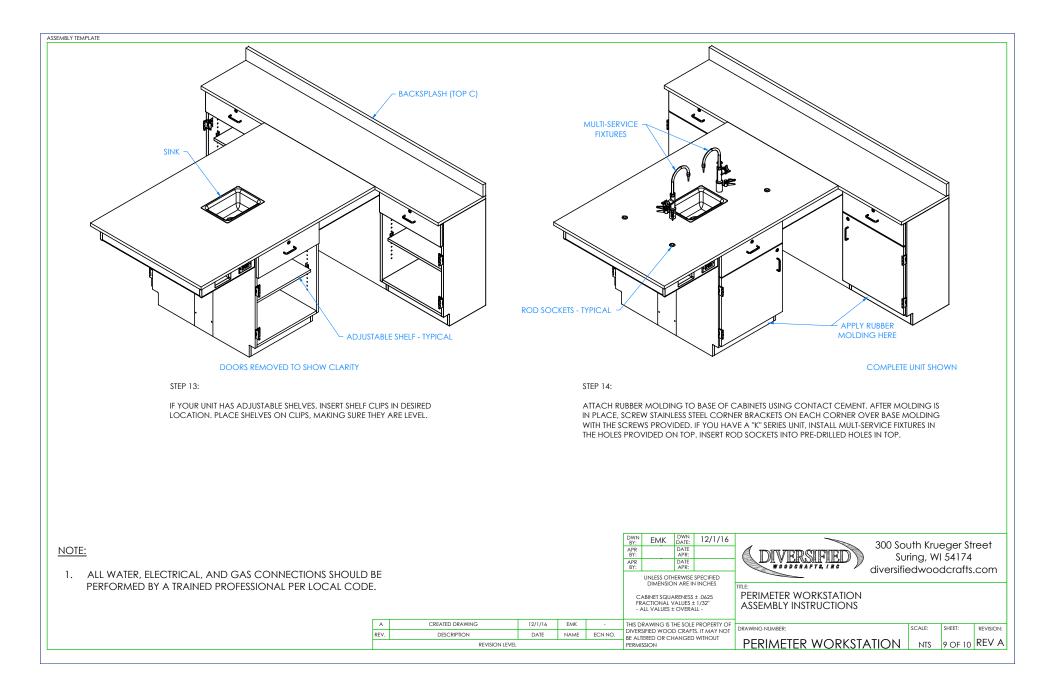

| ELECTRICAL BOX             | 100033     | ELECTRICAL BOX 3.00X2X2.5 DEEP     | 2   |  |  |  |
| ELECTRICAL OUTLET          | 100034     | ELE,OUT,GFI,20A 125V,BLK           | 2   |  |  |  |
| **FIXTURE - FAUCETS**      | 100074-BKR | FIXTURE,L65-WSA-DIV(MULTI-SERVICE) | 2   |  |  |  |
| **FIXTURE - SINK**         | 100691     | SINK, EPOXY L3, BLK                | 1   |  |  |  |
| **FIXTURE - SINK TRAP**    | 100056     | SINK TRAP, PLASTIC ADJUSTABLE      | 1   |  |  |  |
| **FIXTURE - SINK STOPPER** | 100112     | SINK STOPPER 1 ½, BLK              | 1   |  |  |  |
| **FIXTURE - STRAINER**     | 100055     | SINK,OUTLET/STRAINER EPOXY,BLK     | 1   |  |  |  |
| **ROD SOCKETS**            | 206505     | ROD SOCKET ASSY,SOCKET,WASHER,NUT  | 4   |  |  |  |



ASSEMBLY TEMPLATE