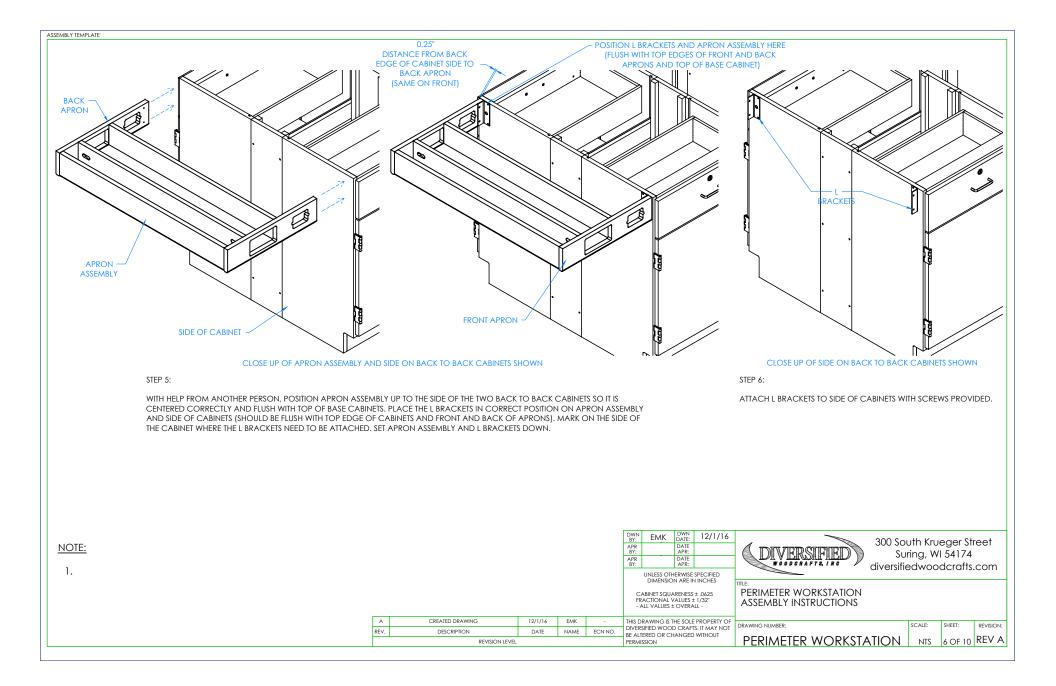

|  |
| ELECTRICAL BOX             | 100033     | ELECTRICAL BOX 3.00X2X2.5 DEEP     | 2   |  |  |  |
| ELECTRICAL OUTLET          | 100034     | ELE,OUT,GFI,20A 125V,BLK           | 2   |  |  |  |
| **FIXTURE - FAUCETS**      | 100074-BKR | FIXTURE,L65-WSA-DIV(MULTI-SERVICE) | 2   |  |  |  |
| **FIXTURE - SINK**         | 100691     | SINK, EPOXY L3, BLK                | 1   |  |  |  |
| **FIXTURE - SINK TRAP**    | 100056     | SINK TRAP, PLASTIC ADJUSTABLE      | 1   |  |  |  |
| **FIXTURE - SINK STOPPER** | 100112     | SINK STOPPER 1 ½, BLK              | 1   |  |  |  |
| **FIXTURE - STRAINER**     | 100055     | SINK,OUTLET/STRAINER EPOXY,BLK     | 1   |  |  |  |
| **ROD SOCKETS**            | 206505     | ROD SOCKET ASSY,SOCKET,WASHER,NUT  | 4   |  |  |  |



ASSEMBLY TEMPLATE