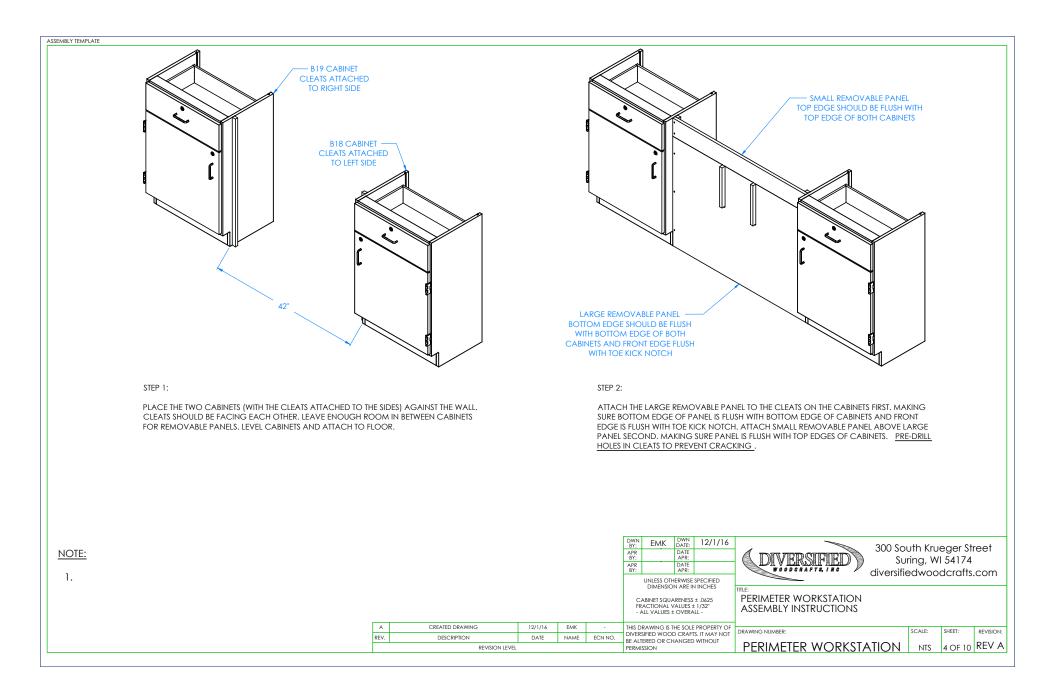

|  |  |
| ELECTRICAL BOX             | 100033     | ELECTRICAL BOX 3.00X2X2.5 DEEP     | 2   |  |  |  |
| ELECTRICAL OUTLET          | 100034     | ELE,OUT,GFI,20A 125V,BLK           | 2   |  |  |  |
| **FIXTURE - FAUCETS**      | 100074-BKR | FIXTURE,L65-WSA-DIV(MULTI-SERVICE) | 2   |  |  |  |
| **FIXTURE - SINK**         | 100691     | SINK, EPOXY L3, BLK                | 1   |  |  |  |
| **FIXTURE - SINK TRAP**    | 100056     | SINK TRAP, PLASTIC ADJUSTABLE      | 1   |  |  |  |
| **FIXTURE - SINK STOPPER** | 100112     | SINK STOPPER 1 ½, BLK              | 1   |  |  |  |
| **FIXTURE - STRAINER**     | 100055     | SINK,OUTLET/STRAINER EPOXY,BLK     | 1   |  |  |  |
| **ROD SOCKETS**            | 206505     | ROD SOCKET ASSY,SOCKET,WASHER,NUT  | 4   |  |  |  |



ASSEMBLY TEMPLATE