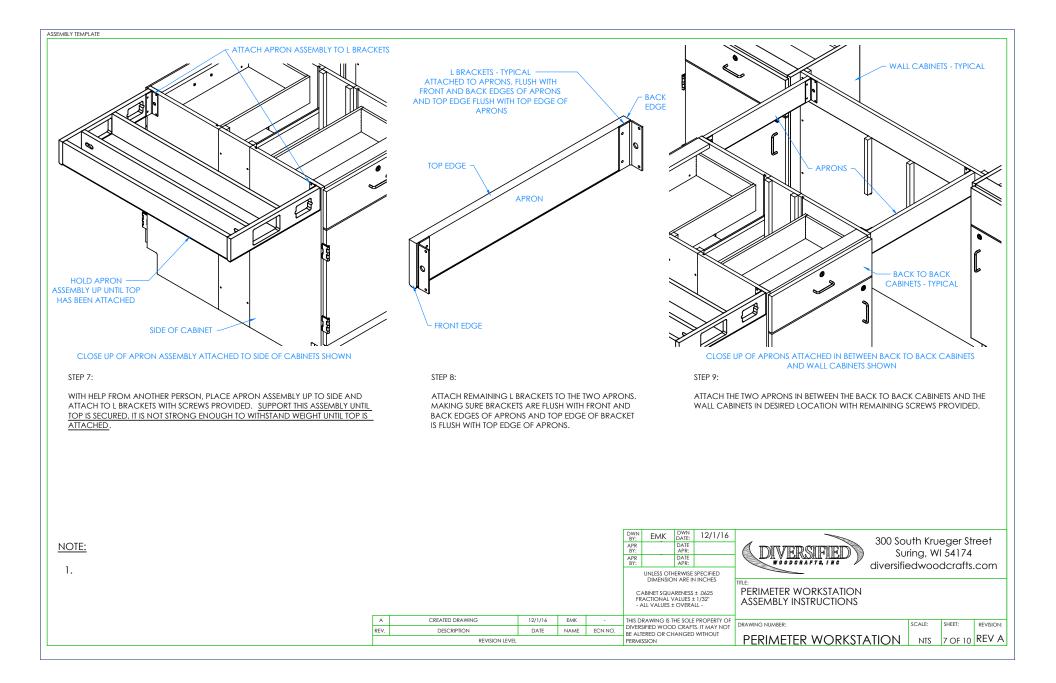

|
| ELECTRICAL BOX             | 100033     | ELECTRICAL BOX 3.00X2X2.5 DEEP     | 2   |  |  |  |
| ELECTRICAL OUTLET          | 100034     | ELE,OUT,GFI,20A 125V,BLK           | 2   |  |  |  |
| **FIXTURE - FAUCETS**      | 100074-BKR | FIXTURE,L65-WSA-DIV(MULTI-SERVICE) | 2   |  |  |  |
| **FIXTURE - SINK**         | 100691     | SINK, EPOXY L3, BLK                | 1   |  |  |  |
| **FIXTURE - SINK TRAP**    | 100056     | SINK TRAP, PLASTIC ADJUSTABLE      | 1   |  |  |  |
| **FIXTURE - SINK STOPPER** | 100112     | SINK STOPPER 1 ½, BLK              | 1   |  |  |  |
| **FIXTURE - STRAINER**     | 100055     | SINK,OUTLET/STRAINER EPOXY,BLK     | 1   |  |  |  |
| **ROD SOCKETS**            | 206505     | ROD SOCKET ASSY,SOCKET,WASHER,NUT  | 4   |  |  |  |



ASSEMBLY TEMPLATE