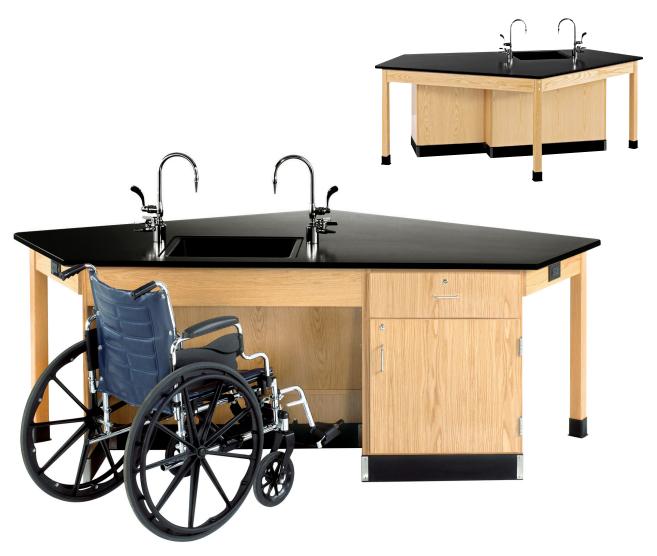

## **Forward Vision ADA**

We've taken our most popular workstation and have made it ADA compatible. Constructed of hardwoods and oak veneers and finished with a chemical resistant finish. The 1" epoxy resin top is available with or without a sink and two combination cold water/gas fixtures with paddle handles. The sink includes the trap, strainer, and stopper. The sloping front allows a person in a wheelchair to roll right up to the sink area. The door/drawer cabinet features a dovetailed drawer and storage area with an adjustable shelf, locks, and ADA compliant pulls. The door cabinet option includes everything previously listed except the drawer and includes two adjustable shelves. The unit also includes 2 GFI protected duplex outlets and rubber base molding. Unit measures: 96"W x 50"D x 34"H.

| ITEM #       | CABINET                        | SINK DIMENSIONS   |
|--------------|--------------------------------|-------------------|
| 2946K-L-ADA  | Door Cabinet                   | 15"W x 18"L x 5"D |
| 2946KF-L-ADA | Door Cabinet w/Flat Top        | N/A               |
| 2956K-L-ADA  | Door/Drawer Cabinet            | 15"W x 18"L x 5"D |
| 2956KF-L-ADA | Door/Drawer Cabinet w/Flat Top | N/A               |