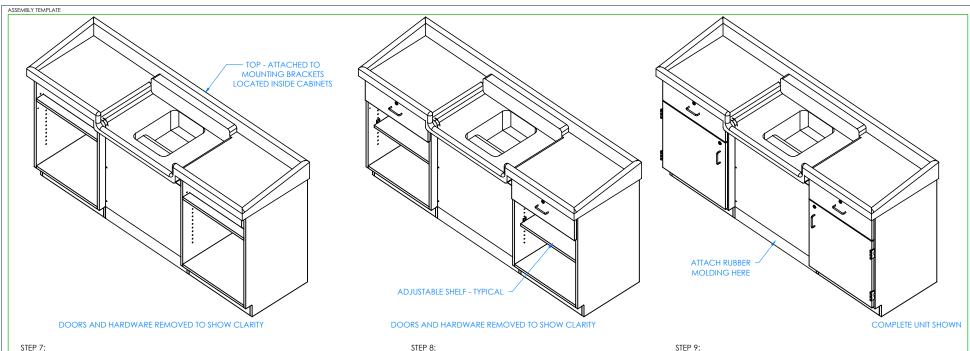

WITH HELP FROM ANOTHER PERSON, PLACE THE TOP ONTO CABINETS WITH THE PROPER OVERHANG (CENTERED ON UNIT). FROM INSIDE THE CABINETS, ATTACH TOP TO TOP MOUNTING BRACKETS WITH THE SCREWS PROVIDED.

PLACE TOP DRAWERS BACK INTO CABINET. INSERT SHELF CLIPS IN DESIRED LOCATION. PLACE SHELVES ON CLIPS, MAKING SURE THEY ARE LEVEL.

ATTACH RUBBER MOLDING TO BASE OF UNIT USING CONTACT CEMENT. AFTER MOLDING IS IN PLACE, SCREW STAINLESS STEEL CORNER BRACKETS ONTO EACH CORNER OVER BASE MOLDING WITH THE SCREWS PROVIDED. INSTALL FAUCET TO TOP (NOT SHOWN).