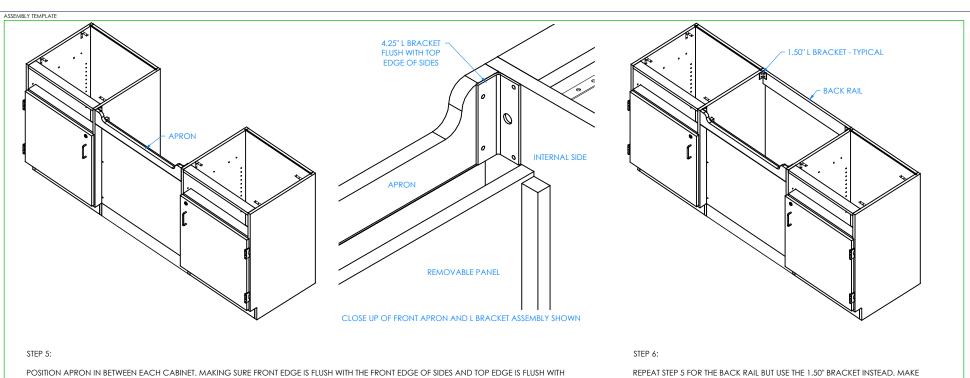

300 South Krueger Street Suring, WI 54174 diversifiedwoodcrafts.com

RINSE AWAY SINK ASSEMBLY INSTRUCTIONS

> SCALE: REVISION: 3020K & 3020K-ADA 4 OF 7 REV A NTS

TOP EDGE OF SIDES, WITH HELP FROM ANOTHER PERSON, ATTACH THE 4.25" L BRACKET ONTO THE APRON AND INTERNAL SIDES WITH THE SCREWS PROVIDED. MAKE SURE BRACKET IS FLUSH WITH TOP EDGE OF CABINETS.

SURE BACK RAIL IS FLUSH WITH BACK EDGE AND TOP EDGE OF SIDES AND THE L BRACKET IS FLUSH WITH TOP EDGE OF SIDES.

NOTE:

1.

| DWN<br>BY: | EMK | DWN<br>DATE: | 12/11/17 |
|------------|-----|--------------|----------|
| APR<br>BY: |     | DATE<br>APR: |          |
| APR<br>BY: |     | DATE<br>APR: |          |