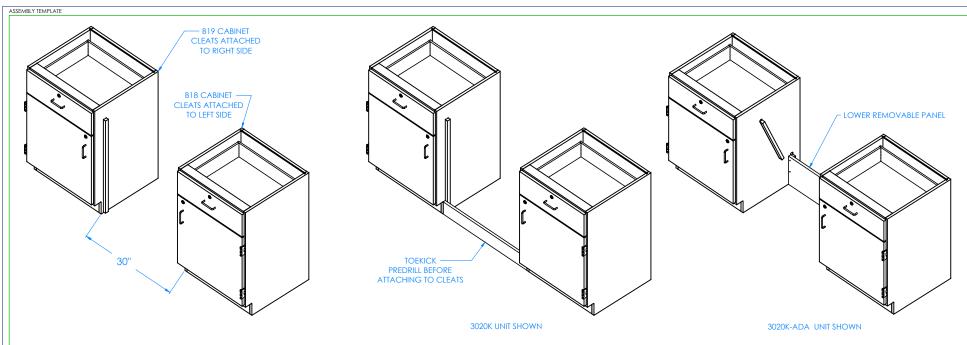

STEP 1:

PLACE THE TWO CABINETS AGAINST THE WALL. CLEATS SHOULD BE FACING EACH OTHER. LEAVE ENOUGH ROOM IN BETWEEN CABINETS FOR REMOVABLE PANELS, APRONS, AND BACK RAIL. LEVEL CABINETS AND ATTACH TO FLOOR.

#### STEP 2:

CREATED DRAWING

DESCRIPTION

REV.

12/11/17

DATE

REVISION LEVEL

IF YOU HAVE A 3020K, ATTACH TOEKICK ONTO THE CLEATS WITH THE SCREWS PROVIDED. MAKE SURE BOTTOM EDGE OF TOEKICK IS FLUSH WITH BOTTOM EDGE OF CABINETS. IF YOU HAVE A 3020K-ADA, ATTACH THE LOWER REMOVABLE PANEL ONTO THE SMALLER CLEATS LOCATED ON THE BACK OF THE CABINETS WITH THE SCREWS PROVIDED. PRE-DRILL HOLES IN TOEKICK AND CLEATS TO PREVENT CRACKING.