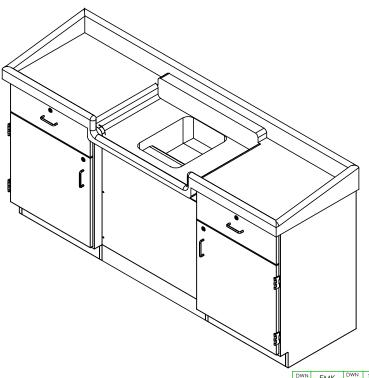

# RINSE AWAY SINK

3020K & 3020K-ADA ASSEMBLY INSTRUCTIONS

DATE

NAME

CREATED DRAWING

REV.

NOTE:

1. MODEL VIEWS MAY NOT REPRESENT EXACT MODEL PURCHASED

RINSE AWAY SINK ASSEMBLY INSTRUCTIONS

RAWING NUMBER: 3020K-ADA

THIS DRAWING IS THE SOLE PROPERTY OF DIVERSIFIED WOOD CRAFTS. IT MAY NOT BE ALTERED OR CHANGED WITHOUT PERMISSION 3020K

SCALE: SHEET: REVISION:

NTS 1 OF 7 REV A

ASSEMBLY TEMPLATE