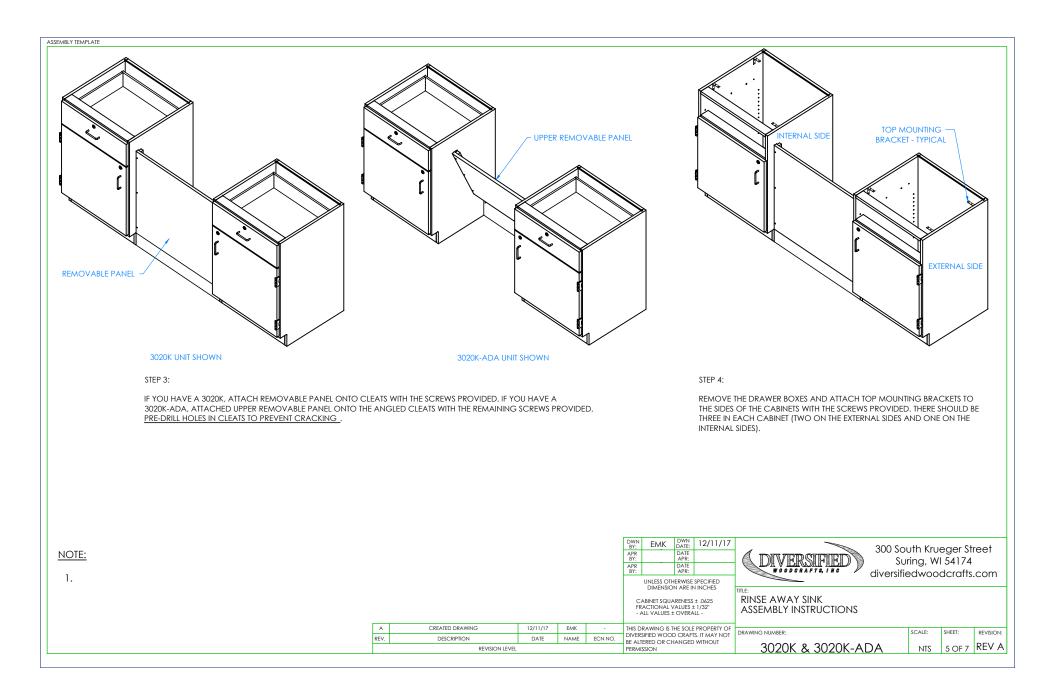

### NOTE:

- 1. CABINET HEIGHTS VARY WITH STYLE OF UNIT PURCHASED.
  - 1.1. EX. 3020K = 35"H OR 3020K-ADA = 32.50"H
- 2. KNEE SPACE PARTS VARY WITH STYLE OF UNIT PURCHASED.
  - 2.1. EX. 3020K = WILL GET TOEKICK, APRON, AND BACK RAIL.
- 2.2. EX. 3020K-ADA = WILL GET UPPER AND LOWER REMOVABLE PANELS.

RINSE AWAY SINK TOOLS AND ASSEMBLY COMPONENTS

RAWING NUMBER: SCALE: SHEET: REVISION: 3020K & 3020K-ADA NTS 2 OF 7 REV A

A CREATED DRAWING 12/11/17 EMK 
REV. DESCRIPTION DATE NAME ECN NO.

REVISION LEVEL THIS DRAWING IS THE SOLE PROPERTY OF DIVERSIFIED WOOD CRAFTS. IT MAY NOT BE ALTERED OR CHANGED WITHOUT PERMISSION FERMISSION.

RINSE AWAY SINK TOOLS AND ASSEMBLY COMPONENTS

REVISION: 3 OF 7 REV A 3020K & 3020K-ADA NTS

|      |                 |          |      |         | L |  |
|------|-----------------|----------|------|---------|---|--|
| Α    | CREATED DRAWING | 12/11/17 | EMK  | -       | F |  |
| REV. | DESCRIPTION     | DATE     | NAME | ECN NO. | ŀ |  |
|      | DEVICION LEVEL  |          |      |         |   |  |